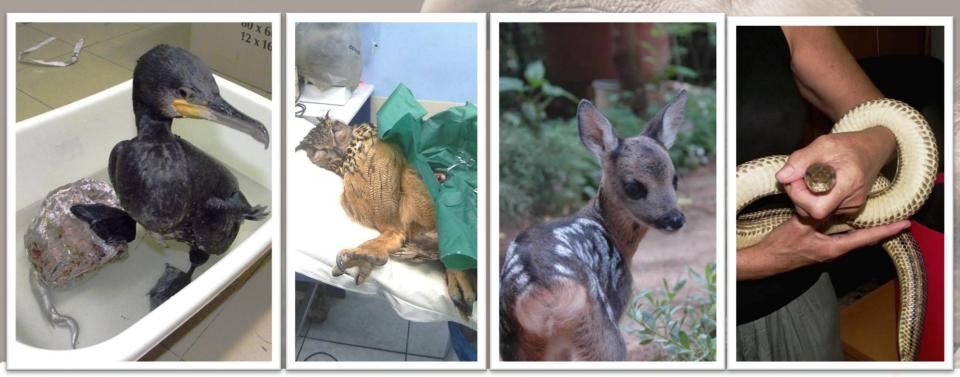

## An NGO focusing on rehabilitation of wild animals Operates the main First Aid Station for wildlife in Greece

#### Each year:

- We rehabilitate 3.000-4.000 wild animals -35.000 in 14years
- Respond to thousands of citizens for issues concerning wildlife
- **Recruiting hundreds** of Volunteers
- 150 Volunteers today

#### First aid station

Quite / restricted holding area
 Darkness
 Fluids
 Decrease stress
 Providing primary treatment
 Intensive care
 Hands on
 Tube feeding