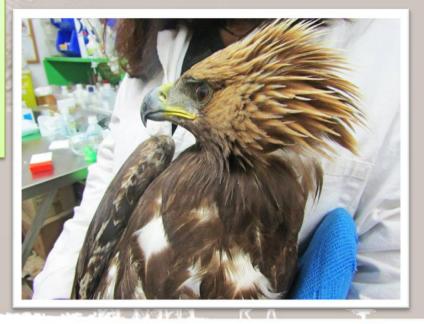

## Aquila chrysaetos

#### 3 birds in total

ASSOCIATION FOR THE PROTECTION AND WELFARE OF WILDLIFE