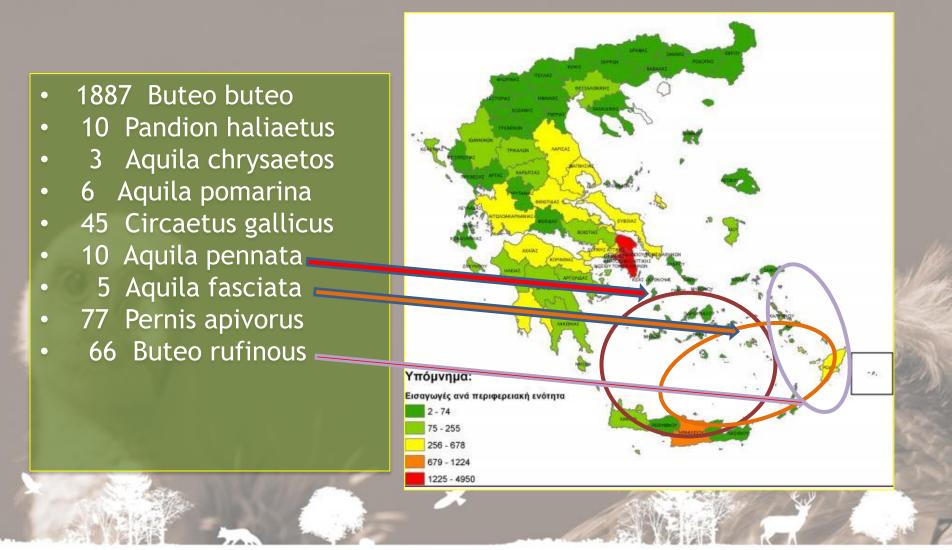

#### • 164 Vulture admissions

- 154 Griffon vultures
- 4 Egyptian vultures
- 4 Cinereous vultures
- Mostly young birds

#### Admissions causes:

- Birds poisoned
- Young-lost
- Electrocution wind turbine
- 95% from Crete
- 5 West cost Messolonghi

#### Buteo rufinus

## Aquila chrysaetos

#### 3 birds in total

ASSOCIATION FOR THE PROTECTION AND WELFARE OF WILDLIFE

#### Aquila pennata

#### Aquila fasciatus

#### Pernis apivorus

#### 77 Birds in total

#### Aquila pomarina

#### Circaetus gallicus