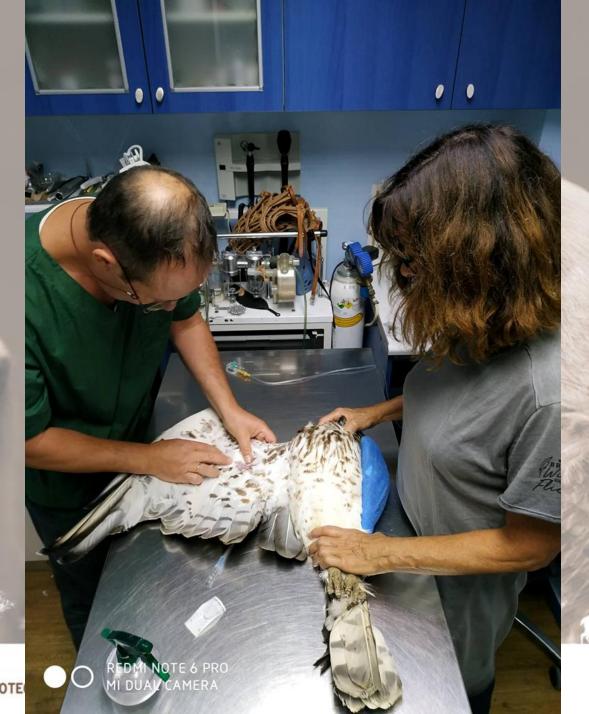

#### • First aid station: Physical examination

• Our vet team - Vet clinic : x-ray , blood test, surgeries, ultrasound

• Keeping all historical data per incident

 Lack of reliable labs: microbiology and histology = Un-definitive diagnosis

#### First aid is crusial

Providing liquids and water ,vitamin B and cortisone and some times antibiotics

Blood examination is needed