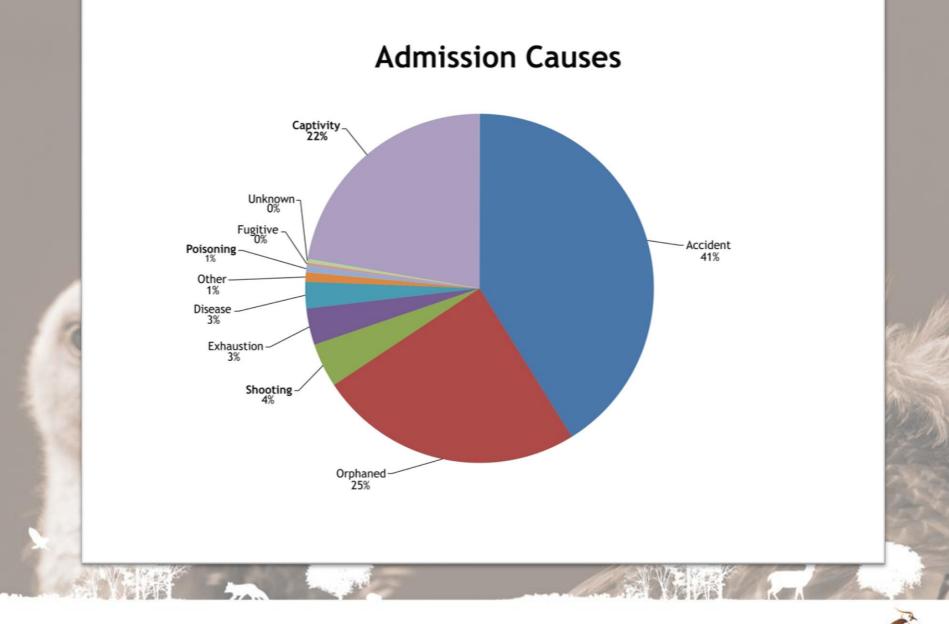

## **Annual Admissions**

ASSOCIATION FOR THE PROTECTION AND WELFARE OF WILDLIFE

#### Admissions causes:

- Birds poisoned
- Young-lost
- Electrocution wind turbine
- 95% from Crete
- 5 West cost Messolonghi