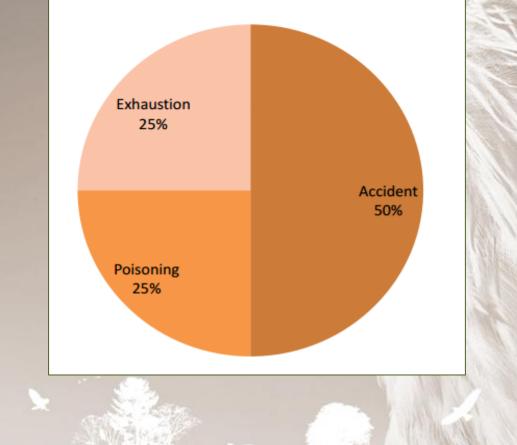

#### Cinereous vulture

Aegypius monachus Admission causes for the period 2005-2017 4 cases Exhaustion 25% Accident 75%

ASSOCIATION FOR THE PROTECTION AND WELFARE OF WILDLIFE