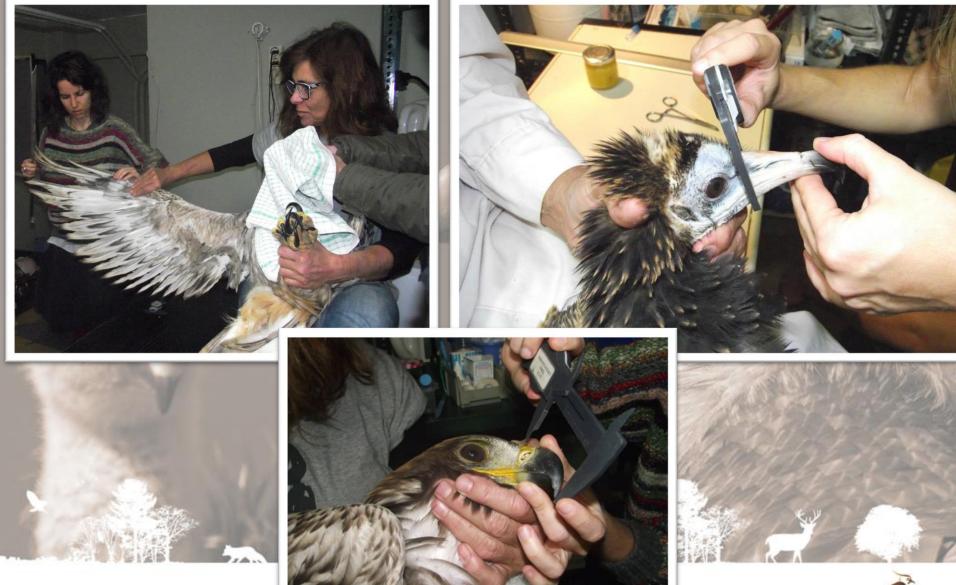

#### • First aid station: Physical examination

• Our vet team - Vet clinic : x-ray , blood test, surgeries, ultrasound

• Keeping all historical data per incident

 Lack of reliable labs: microbiology and histology = Un-definitive diagnosis

#### First aid station

Quite / restricted holding area
 Darkness
 Fluids
 Decrease stress
 Providing primary treatment
 Intensive care
 Hands on
 Tube feeding

#### Biometrical data