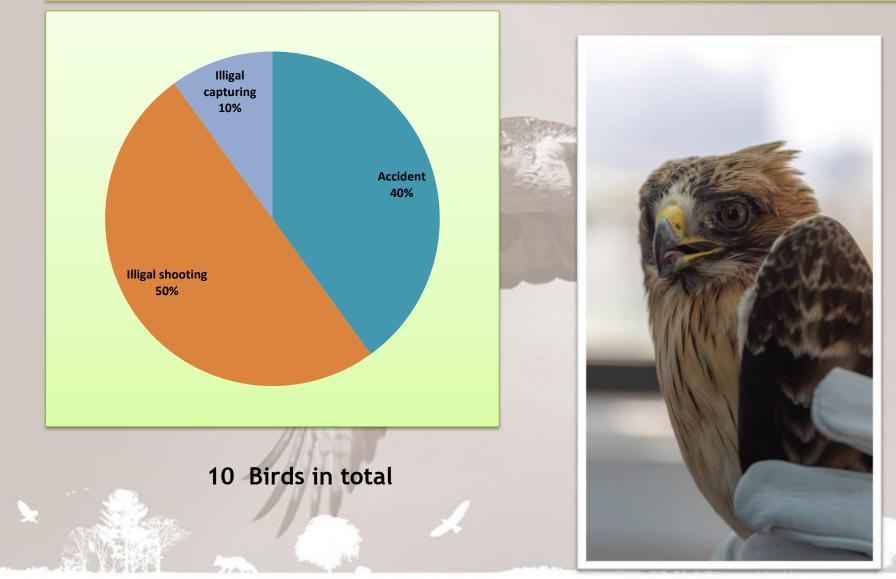

#### Buteo rufinus

#### 3 birds in total

ASSOCIATION FOR THE PROTECTION AND WELFARE OF WILDLIFE