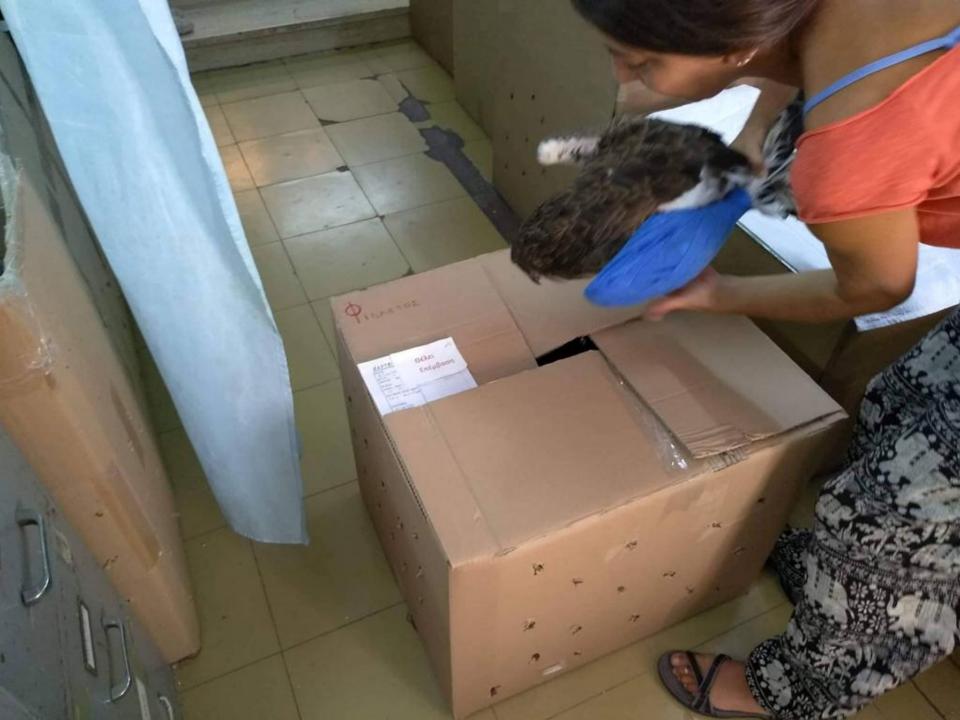

#### First aid station

Quite / restricted holding area
 Darkness
 Fluids
 Decrease stress
 Providing primary treatment
 Intensive care
 Hands on
 Tube feeding

#### Weak young birds