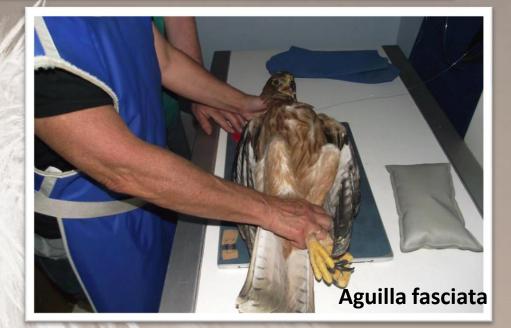

#### Aquila fasciatus

#### Accidents and shooting

For all big raptors except young griffon vultures **X-ray** is needed

ΣΥΛΛΟΓΟΣ ΠΡΟΣΤΑΣΙΑΣ & ΠΕΡΙΘΑΛΨΗΣ ΑΓΡΙΑΣ ΖΩΗΣ