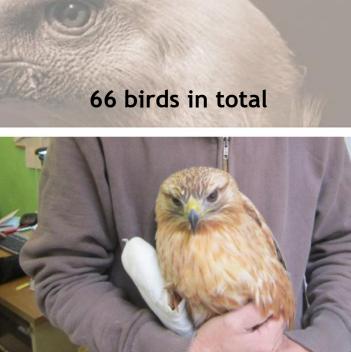

us vultures
- Mostly young birds

#### Admissions causes:

- Birds poisoned
- Young-lost
- Electrocution wind turbine
- 95% from Crete
- 5 West cost Messolonghi





## Egyptian Vulture

Neophron percnopterus Admission causes for the period 2005-2017 4 cases







ΣΥΛΛΟΓΟΣ ΠΡΟΣΤΑΣΙΑΣ & ΠΕΡΙΘΑΛΨΗΣ ΑΓΡΙΑΣ ΖΩΗΣ





#### Cinereous vulture

Aegypius monachus Admission causes for the period 2005-2017 4 cases Exhaustion 25% Accident 75%





ASSOCIATION FOR THE PROTECTION AND WELFARE OF WILDLIFE



## Gyps fulvus







## Young weak birds are gaining strength



ANIN

#### ANIMA and Diurnal Birds of Prey





#### Admission causes





#### Bubo bubo







ASSOCIATION FOR THE PROTECTION AND WELFARE OF WILDLIFE

#### Pandion haliaetus

#### **Pandion haliaetus**









#### Buteo rufinus







## Aquila chrysaetos





#### 3 birds in total





ASSOCIATION FOR THE PROTECTION AND WELFARE OF WILDLIFE

#### Aquila pennata





#### Aquila fasciatus





#### Pernis apivorus



#### 77 Birds in total





#### Aquila pomarina





#### Circaetus gallicus





#### Important points leading to better diagnosis

 Primary feedback comes from the area the animal was found (region, time of the year, species, symptoms)

• Drawing from previous experience we can assume with high accuracy the first diagnosis of each incident

- The average people not able to deal with the birds found
- Training (first aid) key people in important areas with high activity

• First aid : serenity, darkness ,fluids , decrease stress





ΣΥΛΛΟΓΟΣ

#### • First aid station: Physical examination

• Our vet t