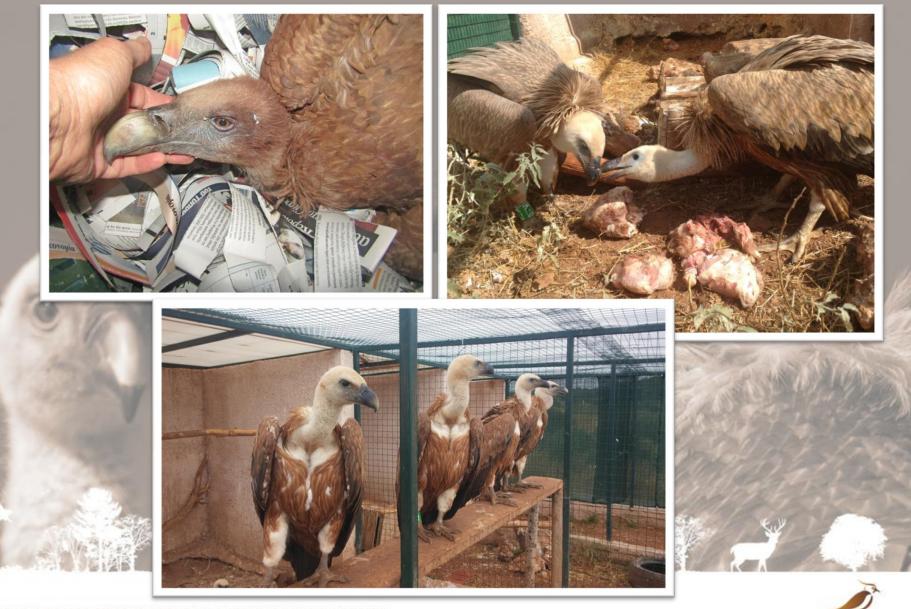

tant Action and Fire Department and
 ✓ any organization or individual

.....in order to address threats to wildlife





#### **ANIMA and Vultures**

#### • 164 Vulture admissions

- 154 Griffon vultures
- 4 Egyptian vultures
- 4 Cinereous vultures
- Mostly young birds

#### Admissions causes:

- Birds poisoned
- Young-lost
- Electrocution wind turbine
- 95% from Crete
- 5 West cost Messolonghi





## Egyptian Vulture

Neophron percnopterus Admission causes for the period 2005-2017 4 cases







ΣΥΛΛΟΓΟΣ ΠΡΟΣΤΑΣΙΑΣ & ΠΕΡΙΘΑΛΨΗΣ ΑΓΡΙΑΣ ΖΩΗΣ





#### Cinereous vulture

Aegypius monachus Admission causes for the period 2005-2017 4 cases Exhaustion 25% Accident 75%





ASSOCIATION FOR THE PROTECTION AND WELFARE OF WILDLIFE



## Gyps fulvus







## Young weak birds are gaining strength



ANIN

#### ANIMA and Diurnal Birds of Prey





#### Admission causes





#### Bubo bubo







ASSOCIATION FOR THE PROTECTION AND WELFARE OF WILDLIFE

#### Pandion haliaetus

#### **Pandion haliaetus**









#### Buteo rufinus







## Aquila chrysaetos





#### 3 birds in total





ASSOCIATION FOR THE PROTECTION AND WELFARE OF WILDLIFE

#### Aquila pennata





#### Aquila fasciatus





#### Pernis apivorus



#### 77 Birds in total





#### Aquila pomarina





#### Circaetus gallicus





#### Important points leading to better diagnosis

 Primary feedback comes from the area the animal was found (region, time of the year, species, symptoms)

• Drawing from previous experience we can assume with high accuracy the first diagnosis of each incident

- The average people not abl