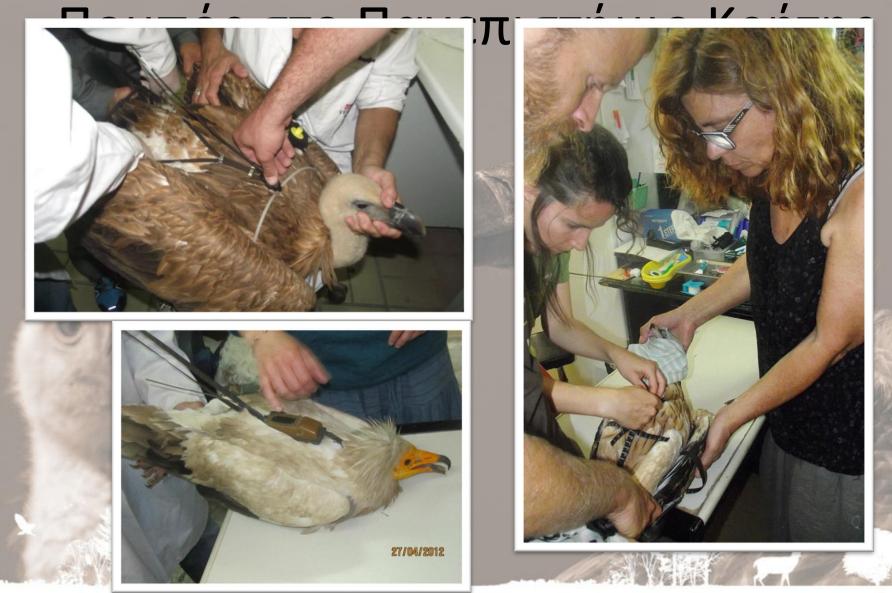

### Imping feather technic

Natural History Museum of Crete, University of Crete Ringing with Dr. Xirouchakis Stavros Vulture holding area

ASSOCIATION FOR THE PROTECTION AND WELFARE OF WILDLIFE

#### Biometrical data

#### GPS tracker