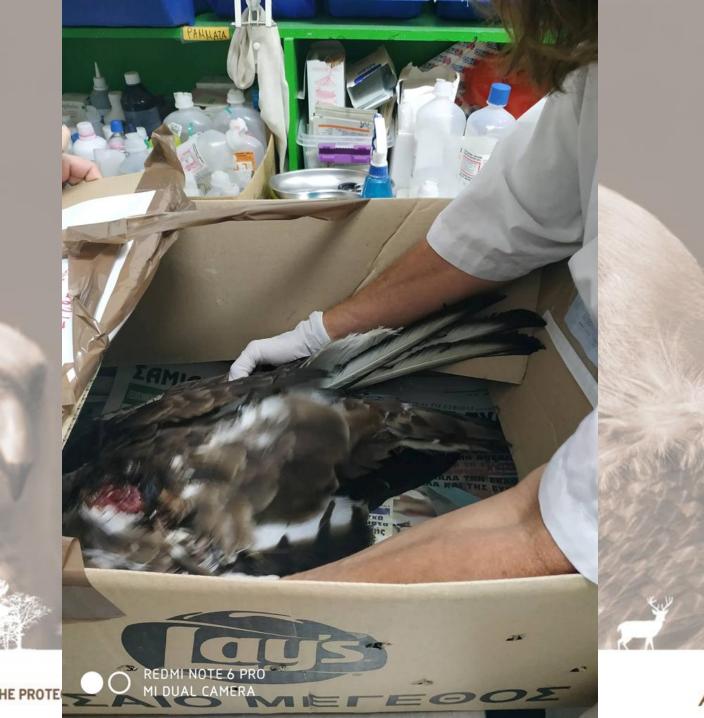

#### • First aid station: Physical examination

• Our vet team - Vet clinic : x-ray , blood test, surgeries, ultrasound

• Keeping all historical data per incident

 Lack of reliable labs: microbiology and histology = Un-definitive diagnosis

#### First aid station

Quite / restricted holding area
 Darkness
 Fluids
 Decrease stress
 Providing primary treatment
 Intensive care
 Hands on
 Tube feeding

#### Poisoning

Birds poisoned due to poisoned carcass consumption:

- Body score condition is good
- Weakness
- Spasms

#### First aid is crusial

Providing liquids and water ,vitamin B and cortisone and some times antibiotics

Blood examination is needed