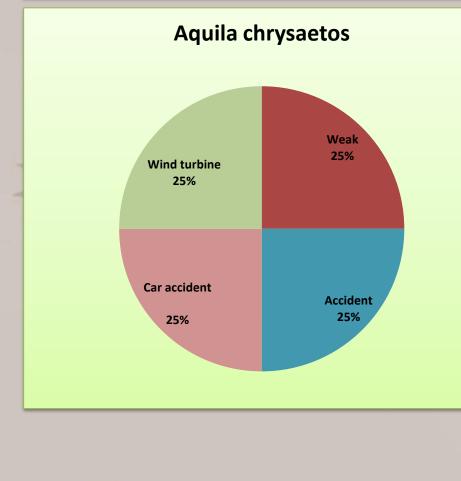

## Aquila chrysaetos

#### 3 birds in total

ASSOCIATION FOR THE PROTECTION AND WELFARE OF WILDLIFE