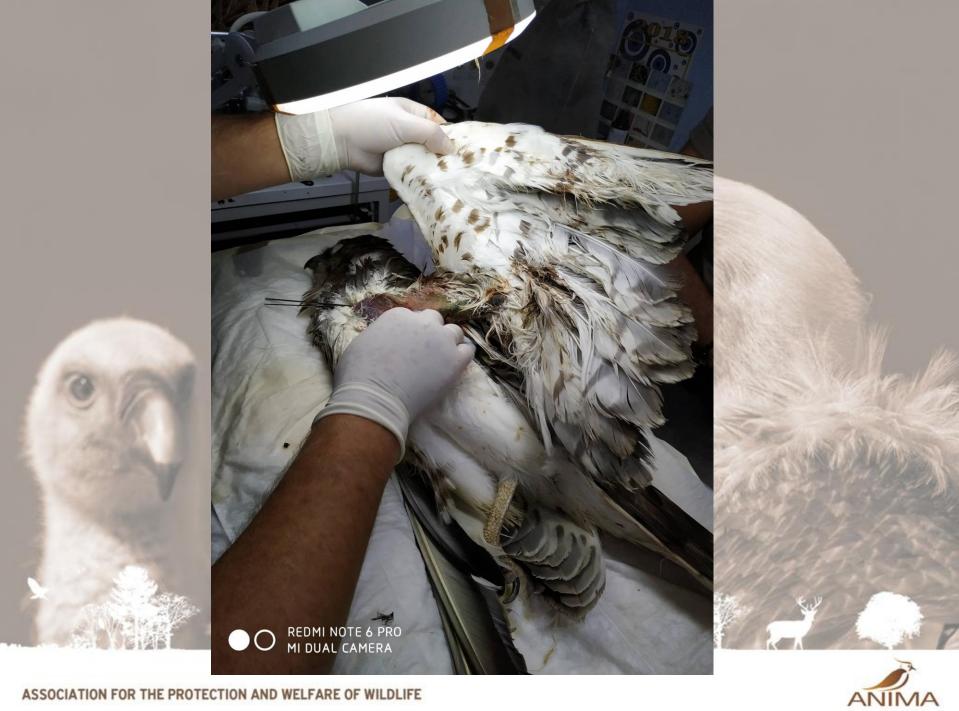

#### • First aid station: Physical examination

• Our vet team - Vet clinic : x-ray , blood test, surgeries, ultrasound

• Keeping all historical data per incident

 Lack of reliable labs: microbiology and histology = Un-definitive diagnosis

#### First aid station

Quite / restricted holding area
 Darkness
 Fluids
 Decrease stress
 Providing primary treatment
 Intensive care
 Hands on
 Tube feeding

#### Accidents and shooting

For all big raptors except young griffon vultures **X-ray** is needed

ΣΥΛΛΟΓΟΣ ΠΡΟΣΤΑΣΙΑΣ & ΠΕΡΙΘΑΛΨΗΣ ΑΓΡΙΑΣ ΖΩΗΣ

#### First aid is crusial

Providing liquids and water ,vitamin B and cortisone and some times antibiotics

Blood examination is needed