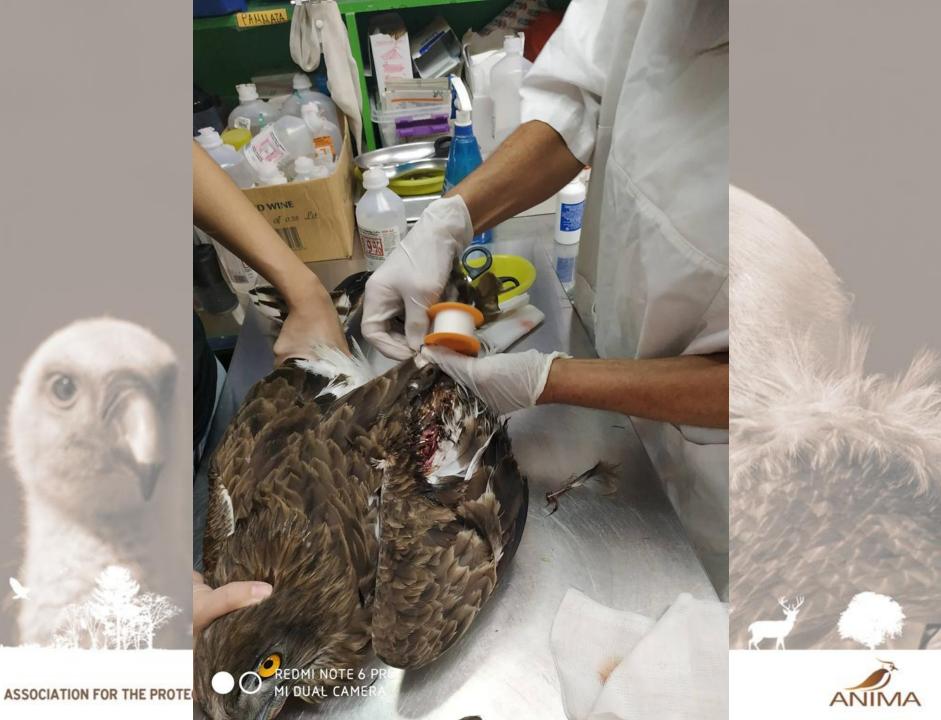

#### • First aid station: Physical examination

• Our vet team - Vet clinic : x-ray , blood test, surgeries, ultrasound

• Keeping all historical data per incident

 Lack of reliable labs: microbiology and histology = Un-definitive diagnosis

#### First aid station

Quite / restricted holding area
 Darkness
 Fluids
 Decrease stress
 Providing primary treatment
 Intensive care
 Hands on
 Tube feeding

#### First aid is crusial

Providing liquids and water ,vitamin B and cortisone and some times antibiotics

Blood examination is needed