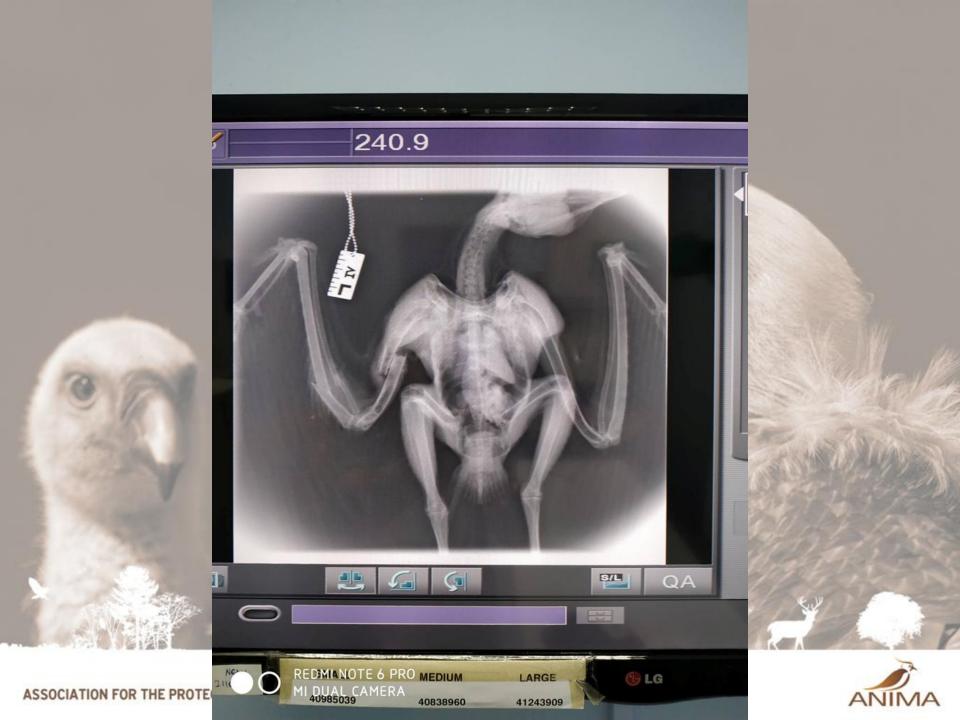

#### Accidents and shooting

For all big raptors except young griffon vultures **X-ray** is needed

ΣΥΛΛΟΓΟΣ ΠΡΟΣΤΑΣΙΑΣ & ΠΕΡΙΘΑΛΨΗΣ ΑΓΡΙΑΣ ΖΩΗΣ