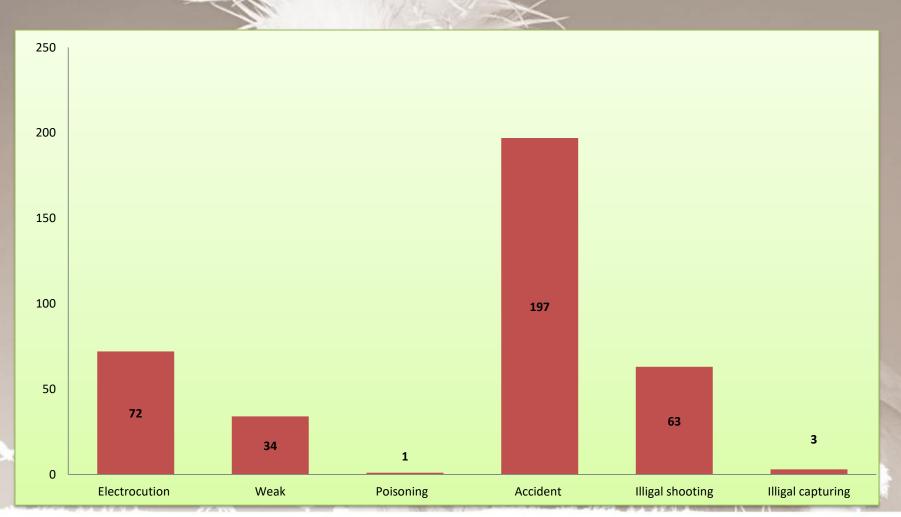

...in order to address threats to wildlife





#### **ANIMA and Vultures**

#### • 164 Vulture admissions

- 154 Griffon vultures
- 4 Egyptian vultures
- 4 Cinereous vultures
- Mostly young birds

#### Admissions causes:

- Birds poisoned
- Young-lost
- Electrocution wind turbine
- 95% from Crete
- 5 West cost Messolonghi





## Egyptian Vulture

Neophron percnopterus Admission causes for the period 2005-2017 4 cases







ΣΥΛΛΟΓΟΣ ΠΡΟΣΤΑΣΙΑΣ & ΠΕΡΙΘΑΛΨΗΣ ΑΓΡΙΑΣ ΖΩΗΣ





#### Cinereous vulture

Aegypius monachus Admission causes for the period 2005-2017 4 cases Exhaustion 25% Accident 75%





ASSOCIATION FOR THE PROTECTION AND WELFARE OF WILDLIFE



## Gyps fulvus







## Young weak birds are gaining strength



ANIN

#### ANIMA and Diurnal Birds of Prey





#### Admission causes





#### Bubo bubo







ASSOCIATION FOR THE PROTECTION AND WELFARE OF WILDLIFE

#### Pandion haliaetus

#### **Pandion haliaetus**









#### Buteo rufinus







## Aquila chrysaetos





#### 3 birds in total





ASSOCIATION FOR THE PROTECTION AND WELFARE OF WILDLIFE

#### Aquila pennata





#### Aquila fasciatus





#### Pernis apivorus



#### 77 Birds in total





#### Aquila pomarina





#### Circaetus gallicus





#### Important points leading to better diagnosis

 Primary feedback comes from the area the animal was found (region, time of the year, species, symptoms)

• Drawing from previous experience we can assume with high accuracy the first diagnosis of each incident

- The average people not able to deal with the birds found
- Training (first aid) key people in impor