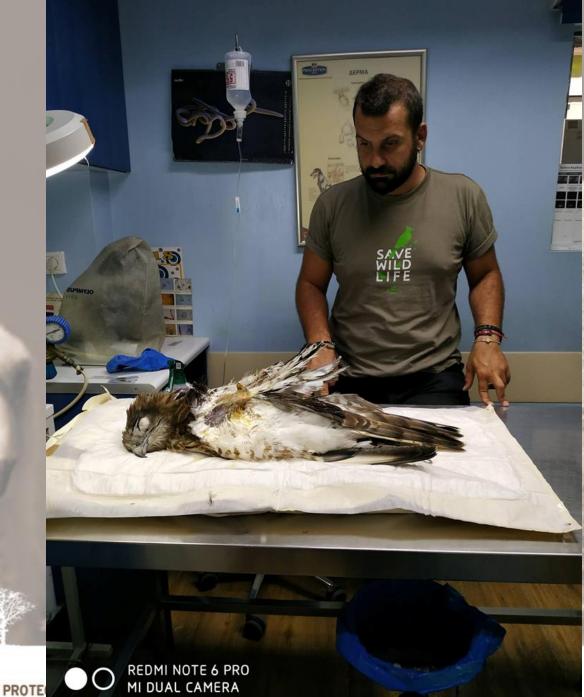

#### • First aid station: Physical examination

• Our vet team - Vet clinic : x-ray , blood test, surgeries, ultrasound

• Keeping all historical data per incident

 Lack of reliable labs: microbiology and histology = Un-definitive diagnosis

#### First aid station

Quite / restricted holding area
 Darkness
 Fluids
 Decrease stress
 Providing primary treatment
 Intensive care
 Hands on
 Tube feeding

#### Accidents and shooting

For all big raptors except young griffon vultures **X-ray** is needed

ΣΥΛΛΟΓΟΣ ΠΡΟΣΤΑΣΙΑΣ & ΠΕΡΙΘΑΛΨΗΣ ΑΓΡΙΑΣ ΖΩΗΣ