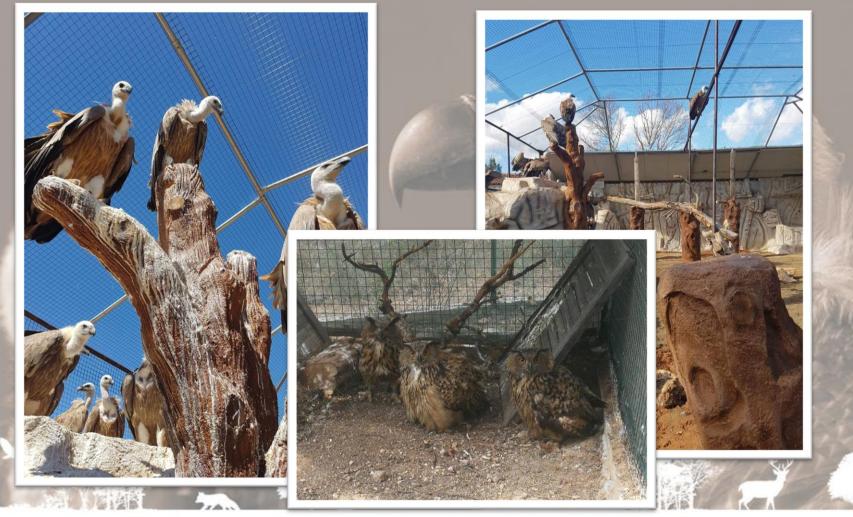

## First and second stage treatment at the station

ANIMA

ASSOCIATION FOR THE PROTECTION AND WELFARE OF WILDLIFE

#### Moving them to a temporary adapting enclosure

ASSOCIATION FOR THE PROTECTION AND WELFARE OF WILDLIFE