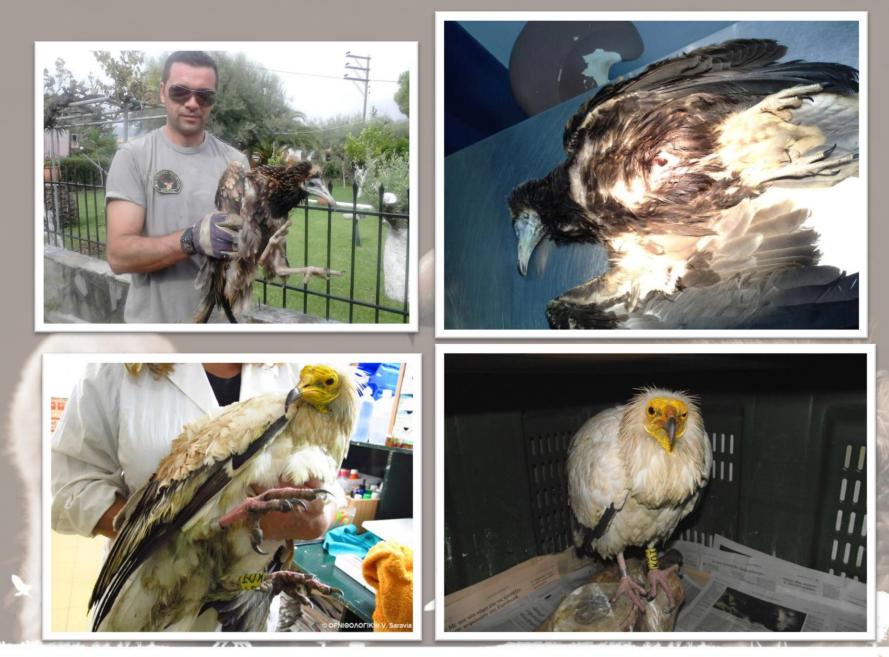

## Egyptian Vulture

Neophron percnopterus Admission causes for the period 2005-2017 4 cases

ΣΥΛΛΟΓΟΣ ΠΡΟΣΤΑΣΙΑΣ & ΠΕΡΙΘΑΛΨΗΣ ΑΓΡΙΑΣ ΖΩΗΣ

#### Cinereous vulture

Aegypius monachus Admission causes for the period 2005-2017 4 cases Exhaustion 25% Accident 75%

ASSOCIATION FOR THE PROTECTION AND WELFARE OF WILDLIFE