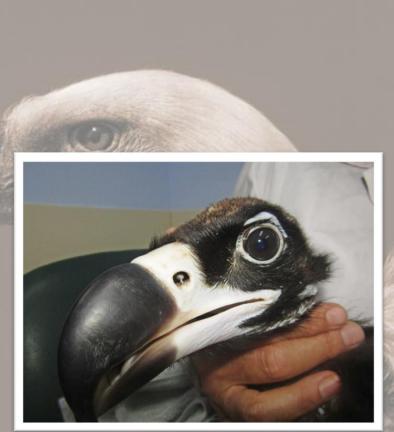

#### **ANIMA and Vultures**

#### • 164 Vulture admissions

- 154 Griffon vultures
- 4 Egyptian vultures
- 4 Cinereous vultures
- Mostly young birds