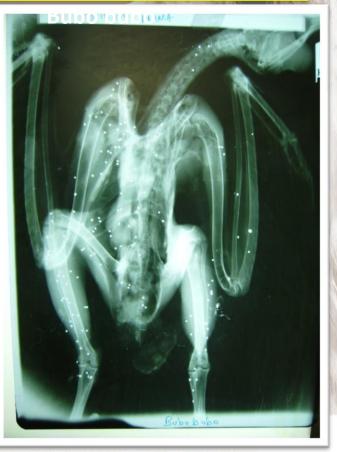

#### Bubo bubo

ASSOCIATION FOR THE PROTECTION AND WELFARE OF WILDLIFE

#### Accidents and shooting

For all big raptors except young griffon vultures **X-ray** is needed

ΣΥΛΛΟΓΟΣ ΠΡΟΣΤΑΣΙΑΣ & ΠΕΡΙΘΑΛΨΗΣ ΑΓΡΙΑΣ ΖΩΗΣ