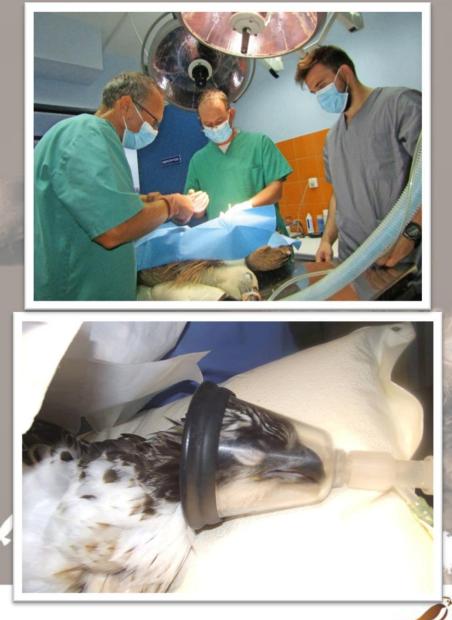

#### • First aid station: Physical examination

• Our vet team - Vet clinic : x-ray , blood test, surgeries, ultrasound

• Keeping all historical data per incident

 Lack of reliable labs: microbiology and histology = Un-definitive diagnosis

#### First aid station

Quite / restricted holding area
 Darkness
 Fluids
 Decrease stress
 Providing primary treatment
 Intensive care
 Hands on
 Tube feeding

#### Accidents and shooting

For all big raptors except young griffon vultures **X-ray** is needed

ΣΥΛΛΟΓΟΣ ΠΡΟΣΤΑΣΙΑΣ & ΠΕΡΙΘΑΛΨΗΣ ΑΓΡΙΑΣ ΖΩΗΣ