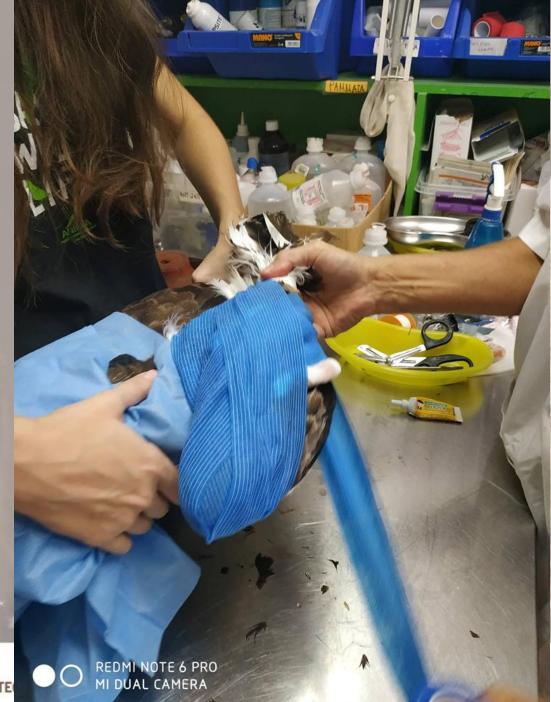

#### First aid station

Quite / restricted holding area
 Darkness
 Fluids
 Decrease stress
 Providing primary treatment
 Intensive care
 Hands on
 Tube feeding

#### First aid is crusial

Providing liquids and water ,vitamin B and cortisone and some times antibiotics

Blood examination is needed