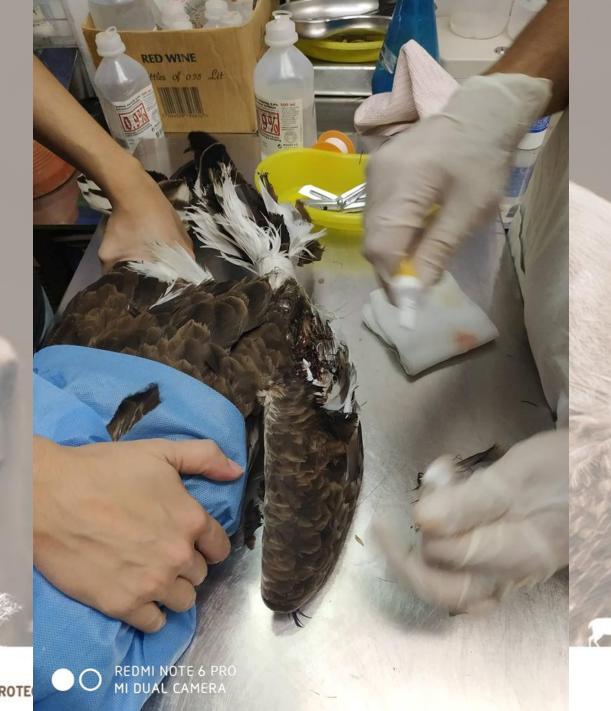

#### First aid station

Quite / restricted holding area
 Darkness
 Fluids
 Decrease stress
 Providing primary treatment
 Intensive care
 Hands on
 Tube feeding

#### First aid is crusial

Providing liquids and water ,vitamin B and cortisone and some times antibiotics

Blood examination is needed