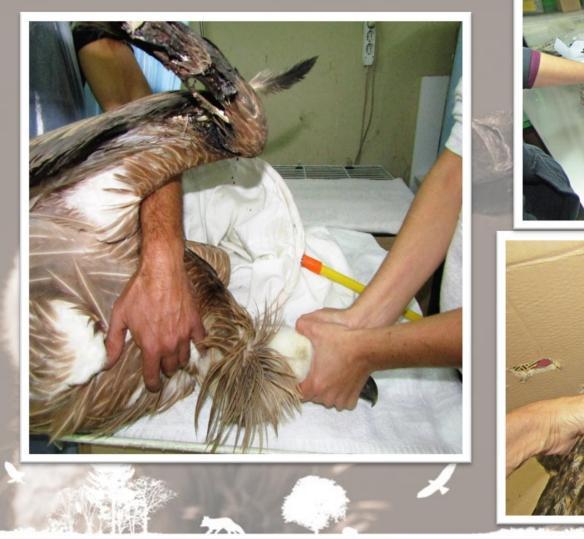

#### First aid station

Quite / restricted holding area
 Darkness
 Fluids
 Decrease stress
 Providing primary treatment
 Intensive care
 Hands on
 Tube feeding

#### First aid is crusial

Providing liquids and water ,vitamin B and cortisone and some times antibiotics

Blood examination is needed