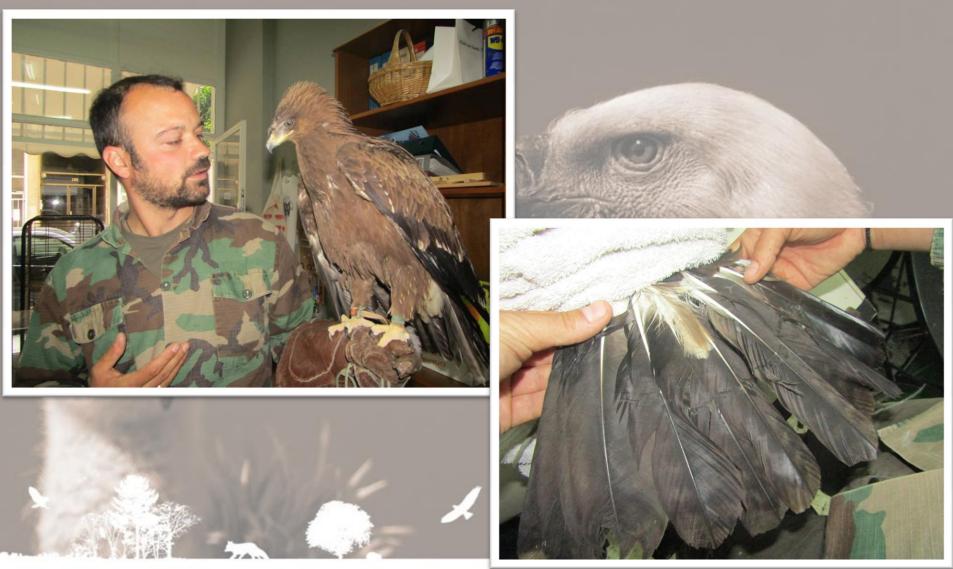

## Aquila chrysaetos

#### • First aid station: Physical examination

• Our vet team - Vet clinic : x-ray , blood test, surgeries, ultrasound

• Keeping all historical data per incident

 Lack of reliable labs: microbiology and histology = Un-definitive diagnosis

#### Accidents and shooting

For all big raptors except young griffon vultures **X-ray** is needed

ΣΥΛΛΟΓΟΣ ΠΡΟΣΤΑΣΙΑΣ & ΠΕΡΙΘΑΛΨΗΣ ΑΓΡΙΑΣ ΖΩΗΣ