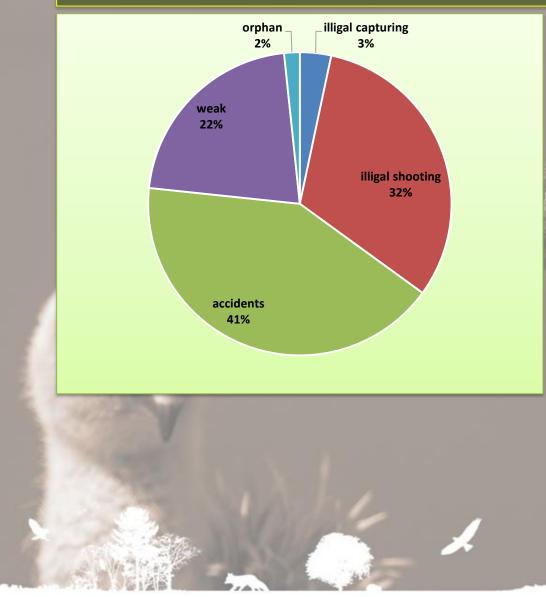

#### ANIMA and Diurnal Birds of Prey

#### Admission causes

#### 77 Birds in total