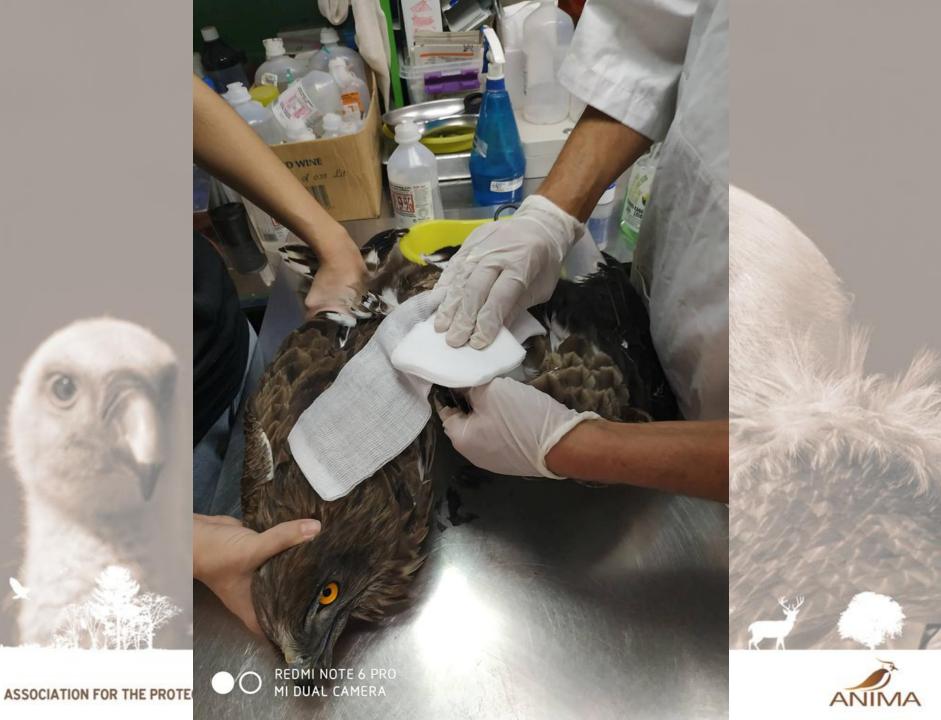

#### • First aid station: Physical examination

• Our vet team - Vet clinic : x-ray , blood test, surgeries, ultrasound

• Keeping all historical data per incident

 Lack of reliable labs: microbiology and histology = Un-definitive diagnosis

#### First aid station

Quite / restricted holding area
 Darkness
 Fluids
 Decrease stress
 Providing primary treatment
 Intensive care
 Hands on
 Tube feeding

#### Accidents and shooting

For all big raptors except young griffon vultures **X-ray** is needed

ΣΥΛΛΟΓΟΣ ΠΡΟΣΤΑΣΙΑΣ & ΠΕΡΙΘΑΛΨΗΣ ΑΓΡΙΑΣ ΖΩΗΣ