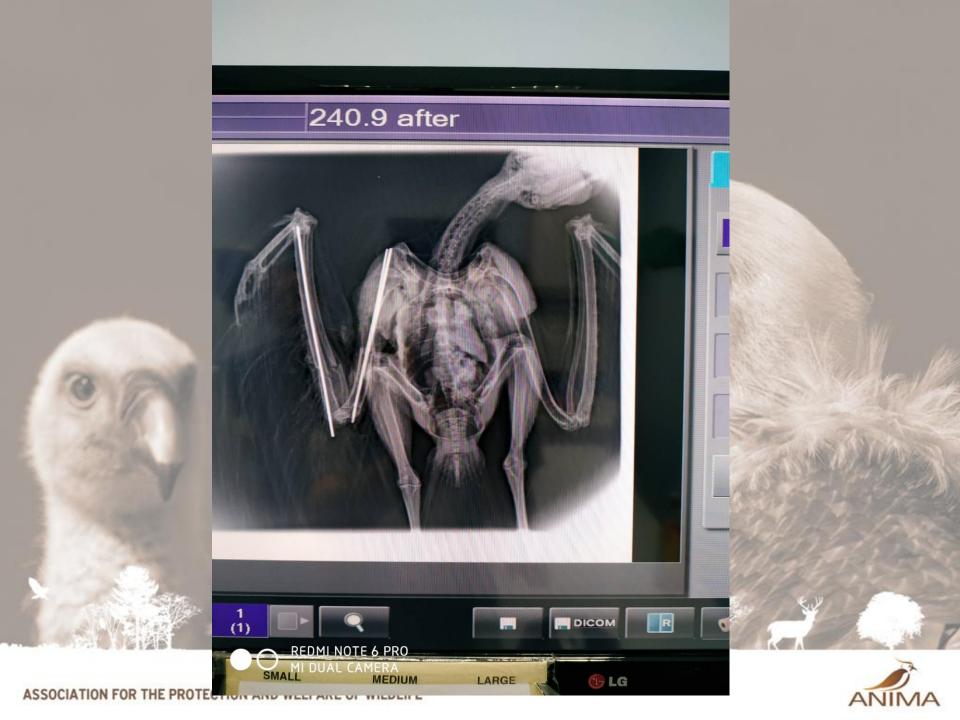

#### Accidents and shooting

For all big raptors except young griffon vultures **X-ray** is needed

ΣΥΛΛΟΓΟΣ ΠΡΟΣΤΑΣΙΑΣ & ΠΕΡΙΘΑΛΨΗΣ ΑΓΡΙΑΣ ΖΩΗΣ

#### Electrocution - Car accident-Wind turbine