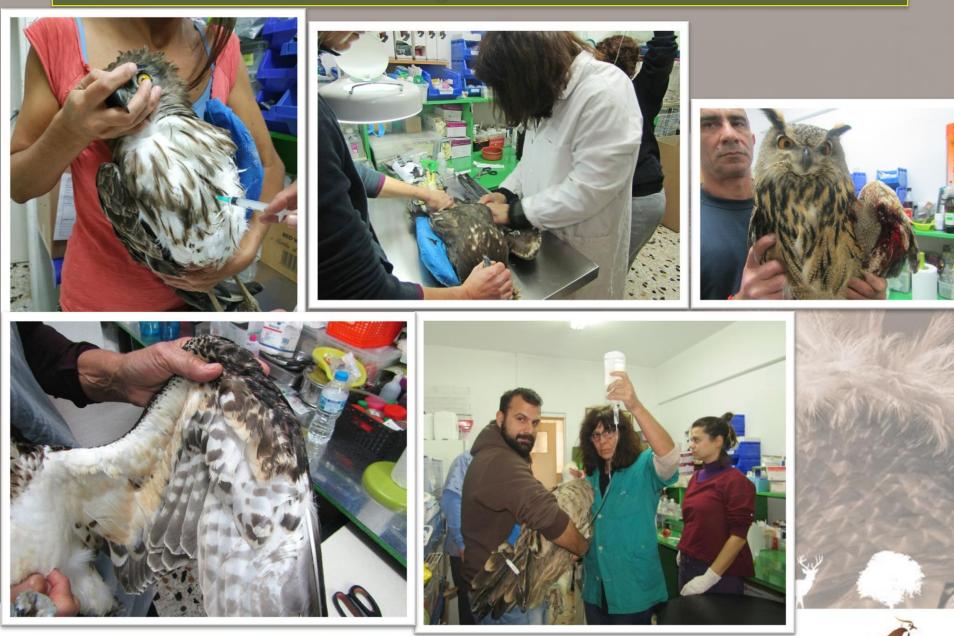

#### • First aid station: Physical examination

• Our vet team - Vet clinic : x-ray , blood test, surgeries, ultrasound

• Keeping all historical data per incident

 Lack of reliable labs: microbiology and histology = Un-definitive diagnosis

#### First aid station

Quite / restricted holding area
 Darkness
 Fluids
 Decrease stress
 Providing primary treatment
 Intensive care
 Hands on
 Tube feeding