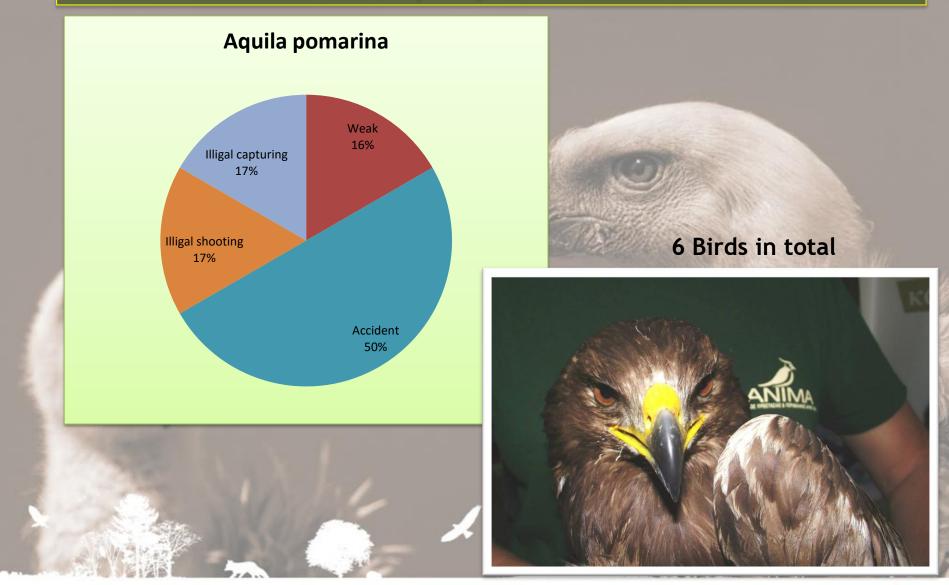

d 2005-2017 4 cases







ΣΥΛΛΟΓΟΣ ΠΡΟΣΤΑΣΙΑΣ & ΠΕΡΙΘΑΛΨΗΣ ΑΓΡΙΑΣ ΖΩΗΣ





#### Cinereous vulture

Aegypius monachus Admission causes for the period 2005-2017 4 cases Exhaustion 25% Accident 75%





ASSOCIATION FOR THE PROTECTION AND WELFARE OF WILDLIFE



## Gyps fulvus







## Young weak birds are gaining strength



ANIN

#### ANIMA and Diurnal Birds of Prey





#### Admission causes





#### Bubo bubo







ASSOCIATION FOR THE PROTECTION AND WELFARE OF WILDLIFE

#### Pandion haliaetus

#### **Pandion haliaetus**









#### Buteo rufinus







## Aquila chrysaetos





#### 3 birds in total





ASSOCIATION FOR THE PROTECTION AND WELFARE OF WILDLIFE

#### Aquila pennata





#### Aquila fasciatus





#### Pernis apivorus



#### 77 Birds in total





#### Aquila pomarina





#### Circaetus gallicus





#### Important points leading to better diagnosis

 Primary feedback comes from the area the animal was found (region, time of the year, species, symptoms)

• Drawing from previous experience we can assume with high accuracy the first diagnosis of each incident

- The average people not able to deal with the birds found
- Training (first aid) key people in important areas with high activity

• First aid : serenity, darkness ,fluids , decrease stress





ΣΥΛΛΟΓΟΣ

#### • First aid station: Physical examination

• Our vet team - Vet clinic : x-ray , blood test, surgeries, ultrasound





• Keeping all historical data per incident

 Lack of reliable labs: microbiology and histology = Un-definitive diagnosis



ASSOCIATION FOR THE PROTECTION AND WELFARE OF WIL