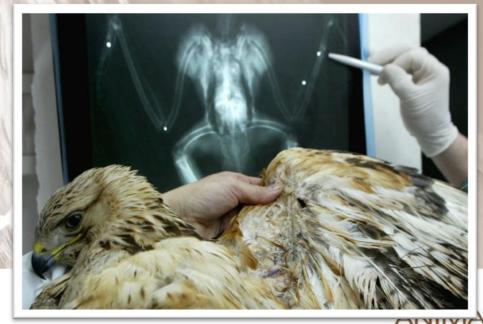

#### • First aid station: Physical examination

• Our vet team - Vet clinic : x-ray , blood test, surgeries, ultrasound

• Keeping all historical data per incident

 Lack of reliable labs: microbiology and histology = Un-definitive diagnosis

#### Accidents and shooting

For all big raptors except young griffon vultures **X-ray** is needed

ΣΥΛΛΟΓΟΣ ΠΡΟΣΤΑΣΙΑΣ & ΠΕΡΙΘΑΛΨΗΣ ΑΓΡΙΑΣ ΖΩΗΣ