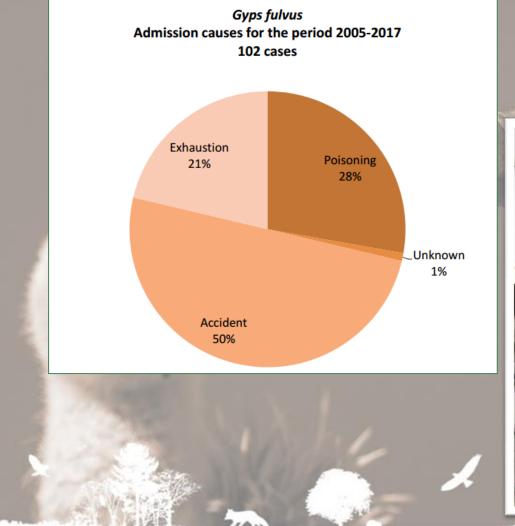

## Gyps fulvus

#### • 164 Vulture admissions

- 154 Griffon vultures
- 4 Egyptian vultures
- 4 Cinereous vultures
- Mostly young birds

#### Admissions causes:

- Birds poisoned
- Young-lost
- Electrocution wind turbine
- 95% from Crete
- 5 West cost Messolonghi