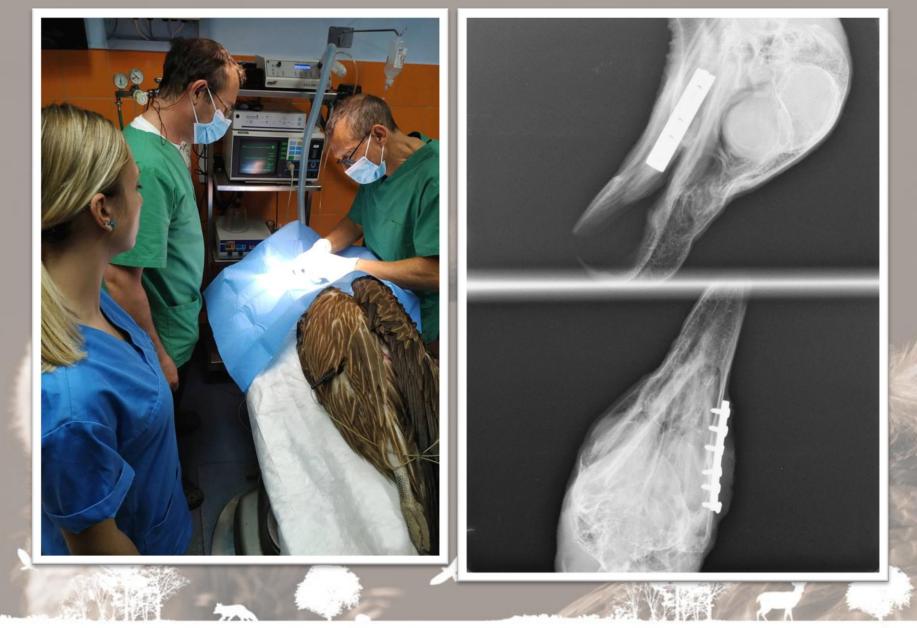

#### • First aid station: Physical examination

• Our vet team - Vet clinic : x-ray , blood test, surgeries, ultrasound

• Keeping all historical data per incident

 Lack of reliable labs: microbiology and histology = Un-definitive diagnosis

#### Accidents and shooting

For all big raptors except young griffon vultures **X-ray** is needed

ΣΥΛΛΟΓΟΣ ΠΡΟΣΤΑΣΙΑΣ & ΠΕΡΙΘΑΛΨΗΣ ΑΓΡΙΑΣ ΖΩΗΣ

#### Electrocution - Car accident-Wind turbine