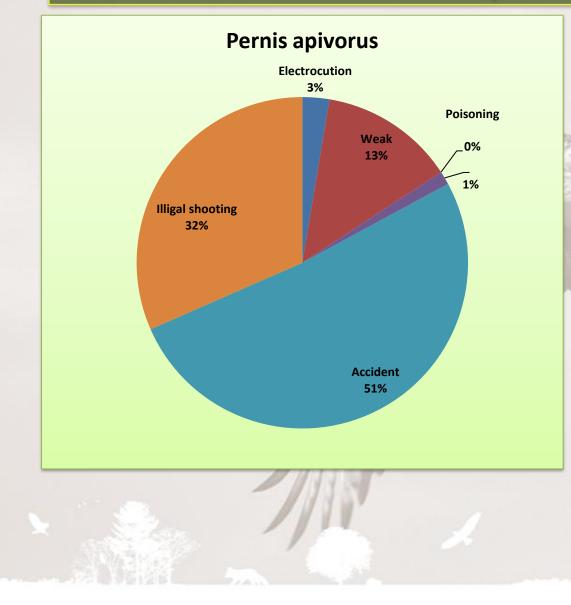

Neophron percnopterus Admission causes for the period 2005-2017 4 cases







ΣΥΛΛΟΓΟΣ ΠΡΟΣΤΑΣΙΑΣ & ΠΕΡΙΘΑΛΨΗΣ ΑΓΡΙΑΣ ΖΩΗΣ





#### Cinereous vulture

Aegypius monachus Admission causes for the period 2005-2017 4 cases Exhaustion 25% Accident 75%





ASSOCIATION FOR THE PROTECTION AND WELFARE OF WILDLIFE



## Gyps fulvus







## Young weak birds are gaining strength



ANIN

#### ANIMA and Diurnal Birds of Prey





#### Admission causes





#### Bubo bubo







ASSOCIATION FOR THE PROTECTION AND WELFARE OF WILDLIFE

#### Pandion haliaetus

#### **Pandion haliaetus**









#### Buteo rufinus







## Aquila chrysaetos





#### 3 birds in total





ASSOCIATION FOR THE PROTECTION AND WELFARE OF WILDLIFE

#### Aquila pennata





#### Aquila fasciatus





#### Pernis apivorus



#### 77 Birds in total





#### Aquila pomarina





#### Circaetus gallicus





#### Important points leading to better diagnosis

 Primary feedback comes from the area the animal was found (region, time of the year, species, symptoms)

• Drawing from previous experience we can assume with high accuracy the first diagnosis of each incident

- The average people not able to deal with the birds found
- Training (first aid) key people in important areas with high activity

• First aid : serenity, darkness ,fluids , decrease stress





ΣΥΛΛΟΓΟΣ

#### • First aid station: Physical examination

• Our vet team - Vet clinic : x-ray , blood test, surgeries, ultrasound





• Keeping all historical data per incident

 Lack of reliable labs: microbiology and histology = Un-definitive diagnosis