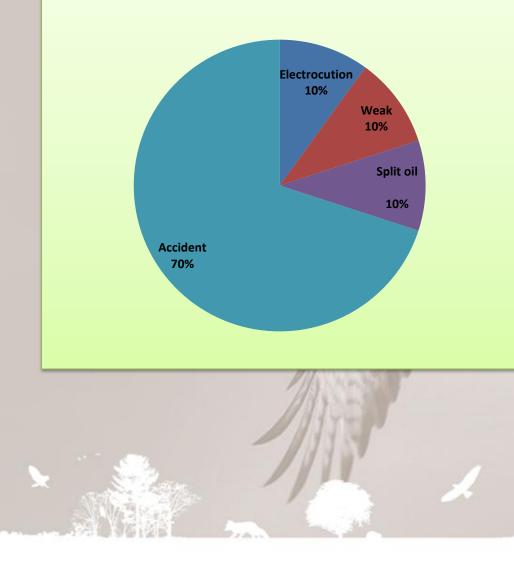

#### Pandion haliaetus

#### **Pandion haliaetus**

#### Buteo rufinus

## Aquila chrysaetos

#### 3 birds in total

ASSOCIATION FOR THE PROTECTION AND WELFARE OF WILDLIFE

#### Aquila pennata

#### Aquila fasciatus

#### Pernis apivorus

#### 77 Birds in total

#### Aquila pomarina

#### Circaetus gallicus