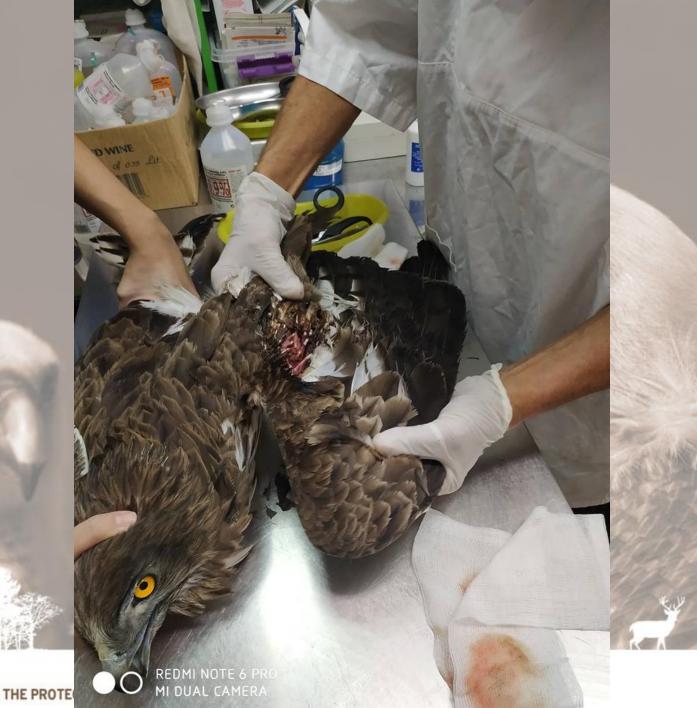

#### • First aid station: Physical examination

• Our vet team - Vet clinic : x-ray , blood test, surgeries, ultrasound

• Keeping all historical data per incident

 Lack of reliable labs: microbiology and histology = Un-definitive diagnosis

#### Accidents and shooting

For all big raptors except young griffon vultures **X-ray** is needed

ΣΥΛΛΟΓΟΣ ΠΡΟΣΤΑΣΙΑΣ & ΠΕΡΙΘΑΛΨΗΣ ΑΓΡΙΑΣ ΖΩΗΣ

#### Electrocution - Car accident-Wind turbine