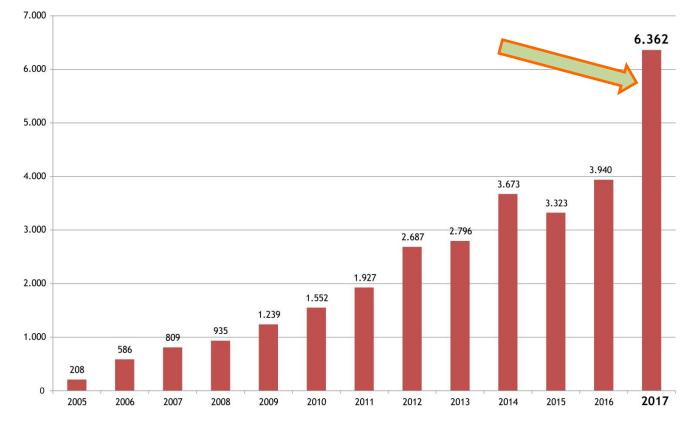

#### Each year:

- We rehabilitate 3.000-4.000 wild animals -35.000 in 14years
- Respond to thousands of citizens for issues concerning wildlife
- **Recruiting hundreds** of Volunteers
- 150 Volunteers today

## **Annual Admissions**

ASSOCIATION FOR THE PROTECTION AND WELFARE OF WILDLIFE