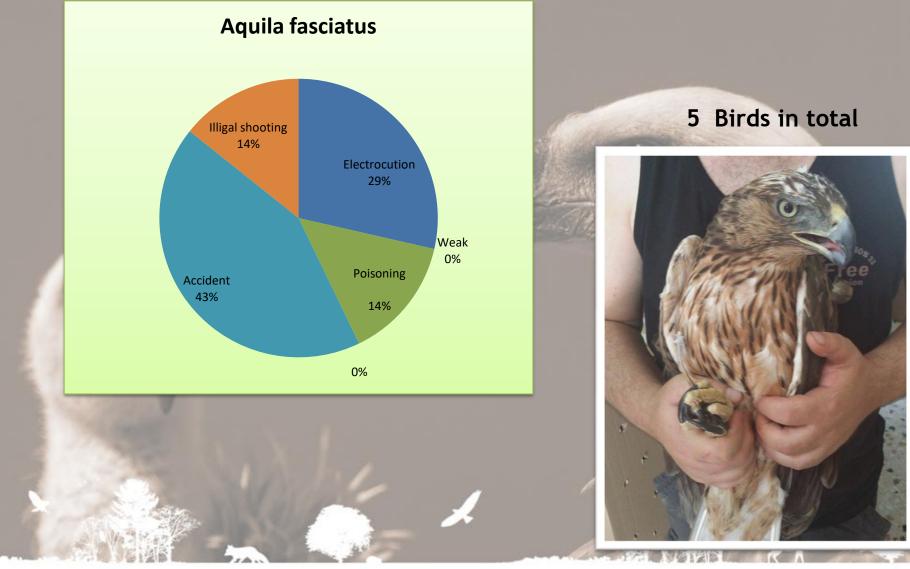

## Egyptian Vulture

Neophron percnopterus Admission causes for the period 2005-2017 4 cases







ΣΥΛΛΟΓΟΣ ΠΡΟΣΤΑΣΙΑΣ & ΠΕΡΙΘΑΛΨΗΣ ΑΓΡΙΑΣ ΖΩΗΣ





#### Cinereous vulture

Aegypius monachus Admission causes for the period 2005-2017 4 cases Exhaustion 25% Accident 75%





ASSOCIATION FOR THE PROTECTION AND WELFARE OF WILDLIFE



## Gyps fulvus







## Young weak birds are gaining strength



ANIN

#### ANIMA and Diurnal Birds of Prey





#### Admission causes





#### Bubo bubo







ASSOCIATION FOR THE PROTECTION AND WELFARE OF WILDLIFE

#### Pandion haliaetus

#### **Pandion haliaetus**









#### Buteo rufinus







## Aquila chrysaetos





#### 3 birds in total





ASSOCIATION FOR THE PROTECTION AND WELFARE OF WILDLIFE

#### Aquila pennata





#### Aquila fasciatus





#### Pernis apivorus



#### 77 Birds in total





#### Aquila pomarina





#### Circaetus gallicus





#### Important points leading to better diagnosis

 Primary feedback comes from the area the animal was found (region, time of the year, species, symptoms)

• Drawing from previous experience we can assume with high accuracy the first diagnosis of each incident

- The average people not able to deal with the birds found
- Training (first aid) key people in important areas with high activity

• First aid : serenity, darkness ,fluids , decrease stress





ΣΥΛΛΟΓΟΣ

#### • First aid station: Physical examination

• Our vet team - Vet clinic : x-ray , blood test, surgeries, ultrasound





• Keeping all historical data per incident

 Lack of reliable labs: microbiology and histology