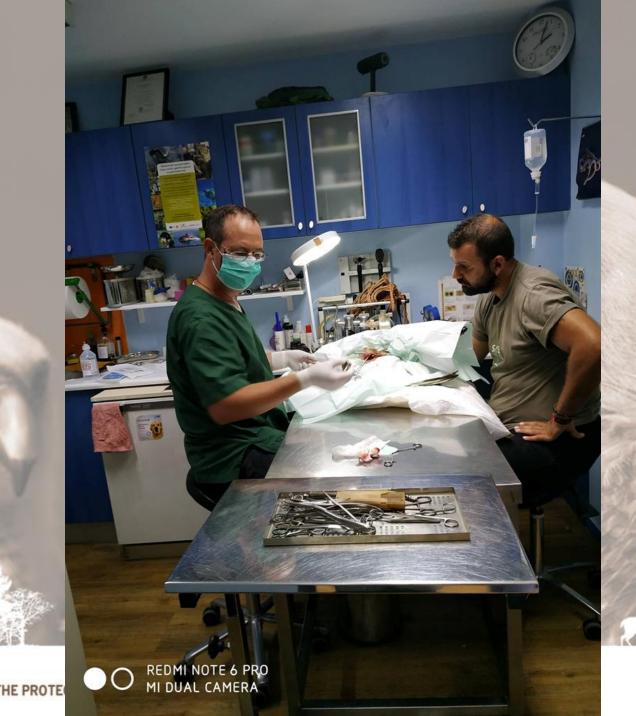

#### • First aid station: Physical examination

• Our vet team - Vet clinic : x-ray , blood test, surgeries, ultrasound

• Keeping all historical data per incident

 Lack of reliable labs: microbiology and histology = Un-definitive diagnosis

#### First aid station

Quite / restricted holding area
 Darkness
 Fluids
 Decrease stress
 Providing primary treatment
 Intensive care
 Hands on
 Tube feeding

## Vet team: Achilleas Akrivos - Babis Xaralabidis on duty

ANIMA