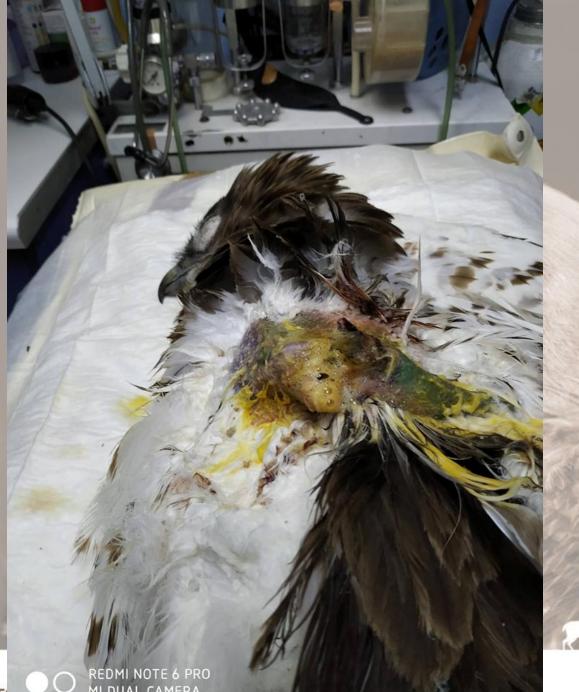

#### Poisoning

Birds poisoned due to poisoned carcass consumption:

- Body score condition is good
- Weakness
- Spasms

#### First aid is crusial

Providing liquids and water ,vitamin B and cortisone and some times antibiotics

Blood examination is needed

#### Weak young birds