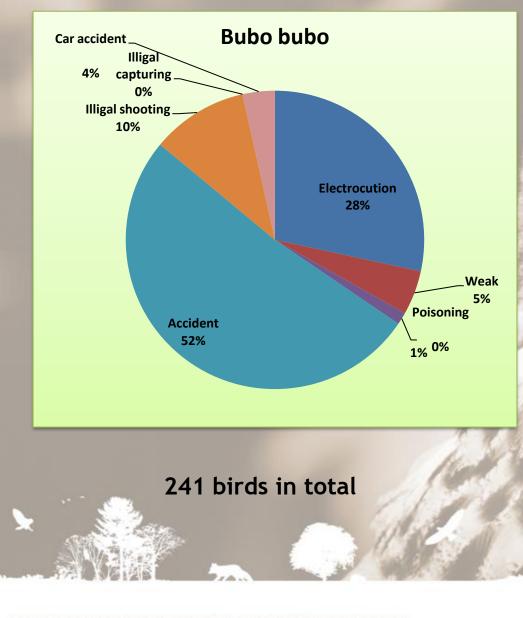

ss threats to wildlife





#### **ANIMA and Vultures**

#### • 164 Vulture admissions

- 154 Griffon vultures
- 4 Egyptian vultures
- 4 Cinereous vultures
- Mostly young birds

#### Admissions causes:

- Birds poisoned
- Young-lost
- Electrocution wind turbine
- 95% from Crete
- 5 West cost Messolonghi





## Egyptian Vulture

Neophron percnopterus Admission causes for the period 2005-2017 4 cases







ΣΥΛΛΟΓΟΣ ΠΡΟΣΤΑΣΙΑΣ & ΠΕΡΙΘΑΛΨΗΣ ΑΓΡΙΑΣ ΖΩΗΣ





#### Cinereous vulture

Aegypius monachus Admission causes for the period 2005-2017 4 cases Exhaustion 25% Accident 75%





ASSOCIATION FOR THE PROTECTION AND WELFARE OF WILDLIFE



## Gyps fulvus







## Young weak birds are gaining strength



ANIN

#### ANIMA and Diurnal Birds of Prey





#### Admission causes





#### Bubo bubo







ASSOCIATION FOR THE PROTECTION AND WELFARE OF WILDLIFE

#### Pandion haliaetus

#### **Pandion haliaetus**









#### Buteo rufinus







## Aquila chrysaetos





#### 3 birds in total





ASSOCIATION FOR THE PROTECTION AND WELFARE OF WILDLIFE

#### Aquila pennata





#### Aquila fasciatus





#### Pernis apivorus



#### 77 Birds in total





#### Aquila pomarina





#### Circaetus gallicus





#### Important points leading to better diagnosis

 Primary feedback comes from the area the animal was found (region, time of the year, species, symptoms)

• Drawing from previous experience we can assume with high accuracy the first diagnosis of each incident

- The average people not able to deal with the birds found
- Training (first aid) key people in important areas with high