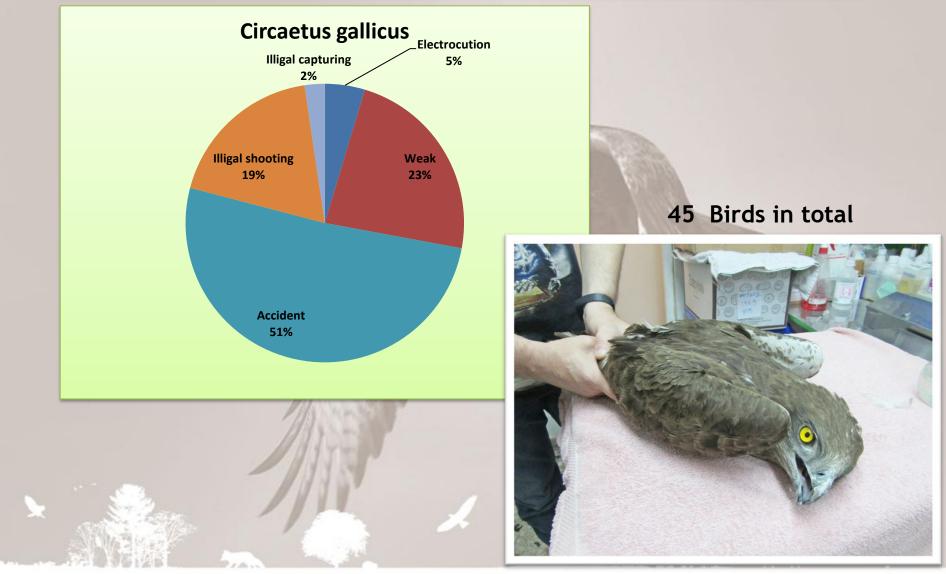

ΛΛΟΓΟΣ ΠΡΟΣΤΑΣΙΑΣ & ΠΕΡΙΘΑΛΨΗΣ ΑΓΡΙΑΣ ΖΩΗΣ





#### Cinereous vulture

Aegypius monachus Admission causes for the period 2005-2017 4 cases Exhaustion 25% Accident 75%





ASSOCIATION FOR THE PROTECTION AND WELFARE OF WILDLIFE



## Gyps fulvus







## Young weak birds are gaining strength



ANIN

#### ANIMA and Diurnal Birds of Prey





#### Admission causes





#### Bubo bubo







ASSOCIATION FOR THE PROTECTION AND WELFARE OF WILDLIFE

#### Pandion haliaetus

#### **Pandion haliaetus**









#### Buteo rufinus







## Aquila chrysaetos





#### 3 birds in total





ASSOCIATION FOR THE PROTECTION AND WELFARE OF WILDLIFE

#### Aquila pennata





#### Aquila fasciatus





#### Pernis apivorus



#### 77 Birds in total





#### Aquila pomarina





#### Circaetus gallicus





#### Important points leading to better diagnosis

 Primary feedback comes from the area the animal was found (region, time of the year, species, symptoms)

• Drawing from previous experience we can assume with high accuracy the first diagnosis of each incident

- The average people not able to deal with the birds found
- Training (first aid) key people in important areas with high activity

• First aid : serenity, darkness ,fluids , decrease stress





ΣΥΛΛΟΓΟΣ

#### • First aid station: Physical examination

• Our vet team - Vet clinic : x-ray , blood test, surgeries, ultrasound





• Keeping all historical data per incident

 Lack of reliable labs: microbiology and histology = Un-definitive diagnosis



ASSOCIATION FOR THE PROTECTION AND WELFARE OF WILDLIFE

#### First aid station