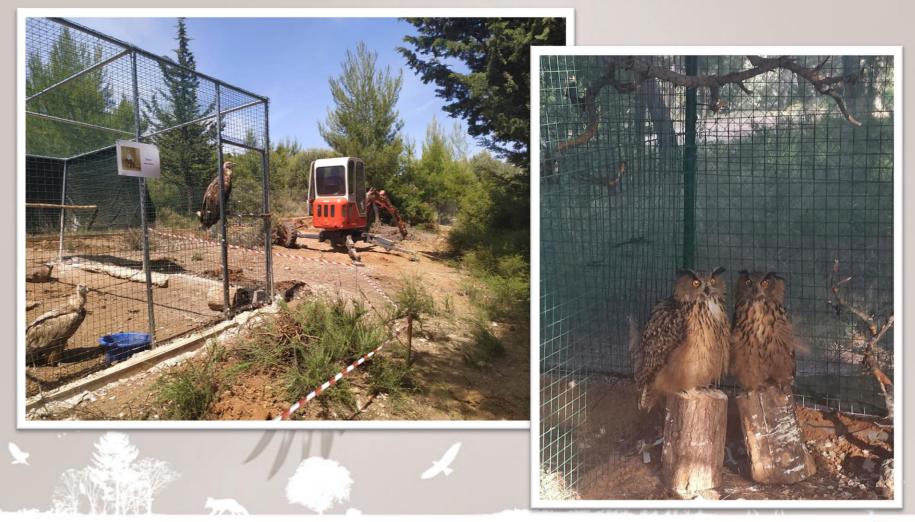

#### Bubo bubo

ASSOCIATION FOR THE PROTECTION AND WELFARE OF WILDLIFE

#### Moving them to a temporary adapting enclosure

ASSOCIATION FOR THE PROTECTION AND WELFARE OF WILDLIFE