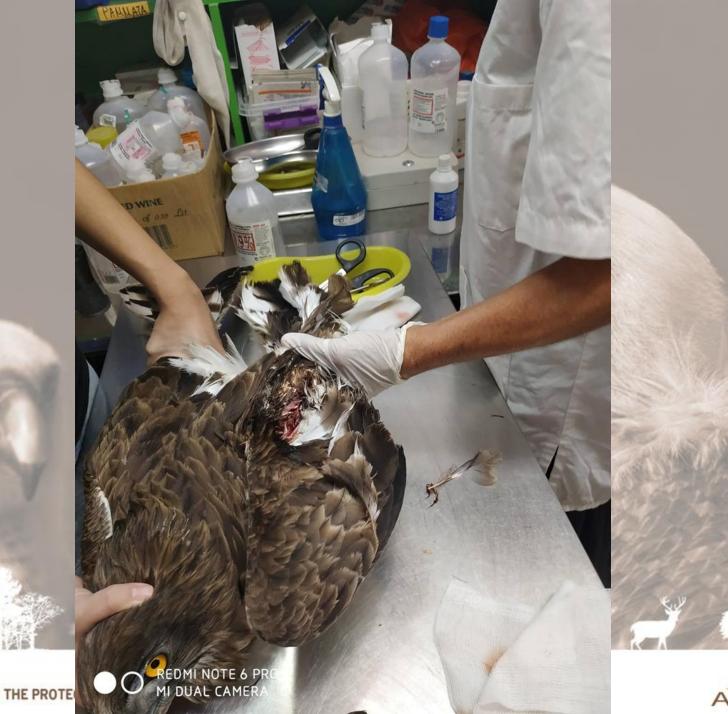

#### • First aid station: Physical examination

• Our vet team - Vet clinic : x-ray , blood test, surgeries, ultrasound

• Keeping all historical data per incident

 Lack of reliable labs: microbiology and histology = Un-definitive diagnosis

#### First aid station

Quite / restricted holding area
 Darkness
 Fluids
 Decrease stress
 Providing primary treatment
 Intensive care
 Hands on
 Tube feeding

#### Accidents and shooting

For all big raptors except young griffon vultures **X-ray** is needed

ΣΥΛΛΟΓΟΣ ΠΡΟΣΤΑΣΙΑΣ & ΠΕΡΙΘΑΛΨΗΣ ΑΓΡΙΑΣ ΖΩΗΣ

#### First aid is crusial

Providing liquids and water ,vitamin B and cortisone and some times antibiotics

Blood examination is needed