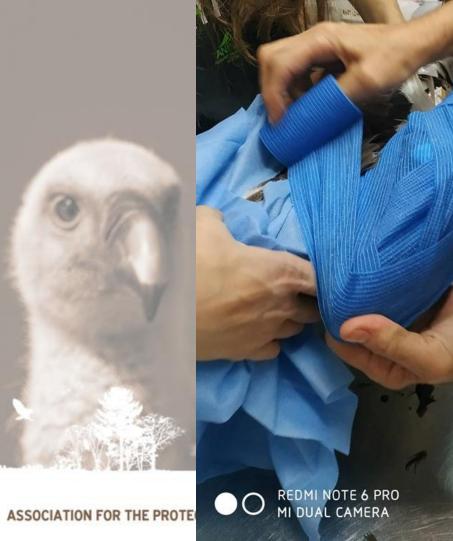

#### First aid station

Quite / restricted holding area
 Darkness
 Fluids
 Decrease stress
 Providing primary treatment
 Intensive care
 Hands on
 Tube feeding

#### First aid is crusial

Providing liquids and water ,vitamin B and cortisone and some times antibiotics

Blood examination is needed