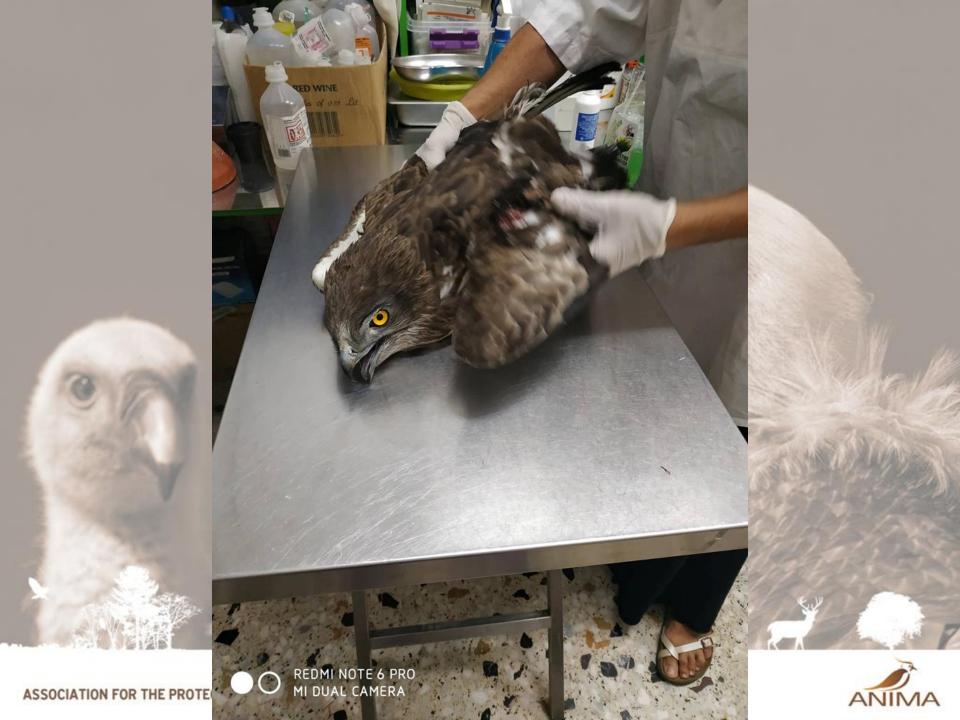

#### • First aid station: Physical examination

• Our vet team - Vet clinic : x-ray , blood test, surgeries, ultrasound

• Keeping all historical data per incident

 Lack of reliable labs: microbiology and histology = Un-definitive diagnosis

#### First aid station

Quite / restricted holding area
 Darkness
 Fluids
 Decrease stress
 Providing primary treatment
 Intensive care
 Hands on
 Tube feeding

#### First aid is crusial

Providing liquids and water ,vitamin B and cortisone and some times antibiotics

Blood examination is needed