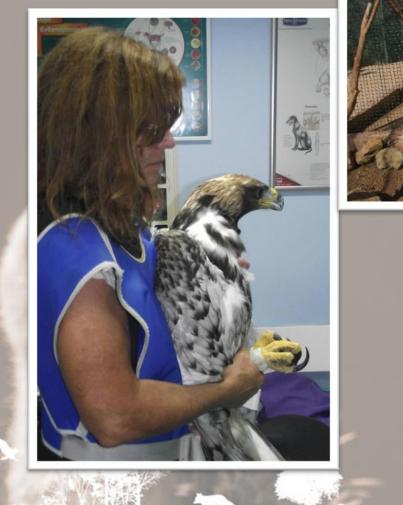

#### Buteo rufinus

#### First aid station

Quite / restricted holding area
 Darkness
 Fluids
 Decrease stress
 Providing primary treatment
 Intensive care
 Hands on
 Tube feeding