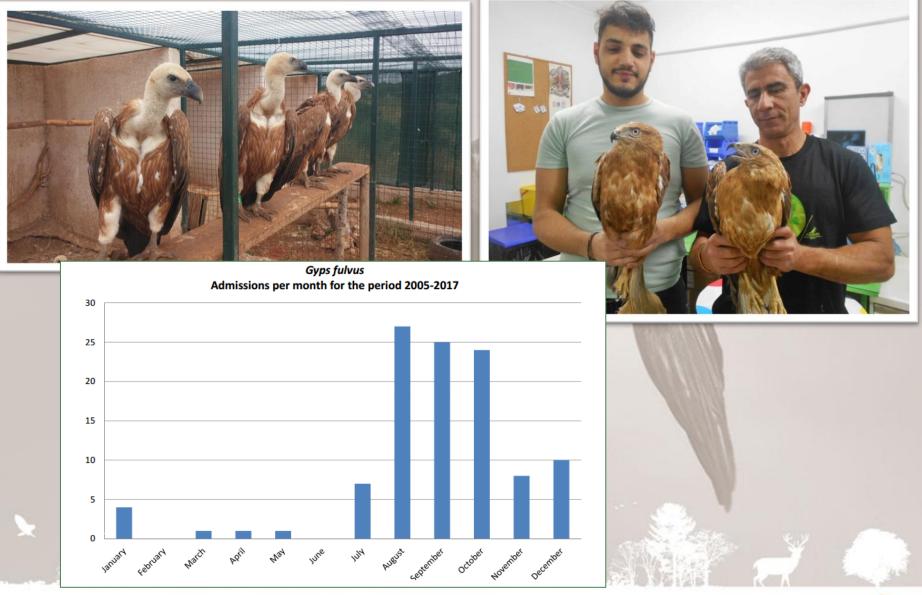

nt

 Lack of reliable labs: microbiology and histology = Un-definitive diagnosis



ASSOCIATION FOR THE PROTECTION AND WELFARE OF WILDLIFE

#### First aid station

Quite / restricted holding area
 Darkness
 Fluids
 Decrease stress
 Providing primary treatment
 Intensive care
 Hands on
 Tube feeding









#### Accidents and shooting

For all big raptors except young griffon vultures **X-ray** is needed



ΣΥΛΛΟΓΟΣ ΠΡΟΣΤΑΣΙΑΣ & ΠΕΡΙΘΑΛΨΗΣ ΑΓΡΙΑΣ ΖΩΗΣ





#### Electrocution - Car accident-Wind turbine







#### Poisoning

Birds poisoned due to poisoned carcass consumption:

- Body score condition is good
- Weakness
- Spasms

#### First aid is crusial

Providing liquids and water ,vitamin B and cortisone and some times antibiotics

Blood examination is needed





#### Weak young birds





#### When a reason is not obvious





|                             | 210  | 10/1  |
|-----------------------------|------|-------|
| LDH                         | 813  | IU/L  |
| SGOT-AST                    | 114  | IU/L  |
| Ασβέστιο ολικό              | 10,8 | mg/dl |
| y-GT                        | 46,0 | IU/L  |
| Κάλιο                       | 2,0  | mmol/ |
| Κρεατινίνη                  | 0,32 | mg/dl |
| Νάτριο                      | 180  | mmol/ |
| Ουρία                       | 29   | mg/dl |
| Ουρικό οξύ                  |      | mg/dl |
| Εκκρεμεί για 28/6/2017      |      |       |
| Φωσφατάση, SAP              | 34   | IU/L  |
| Φωσφόρος ανόργανος          | 0,9  | mg/dl |
| Χλώριο                      | 138  | mmol/ |
| Χολικά οξέα                 | 59   | µmol/ |
| Αλβ