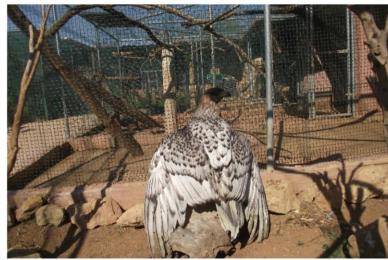

#### Buteo rufinus

#### Moving them to a temporary adapting enclosure

ASSOCIATION FOR THE PROTECTION AND WELFARE OF WILDLIFE