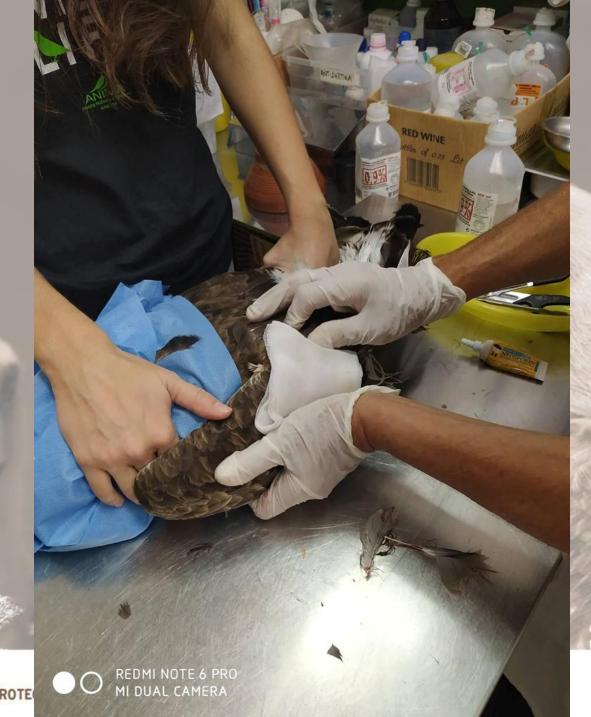

#### First aid station

Quite / restricted holding area
 Darkness
 Fluids
 Decrease stress
 Providing primary treatment
 Intensive care
 Hands on
 Tube feeding

#### First aid is crusial

Providing liquids and water ,vitamin B and cortisone and some times antibiotics

Blood examination is needed