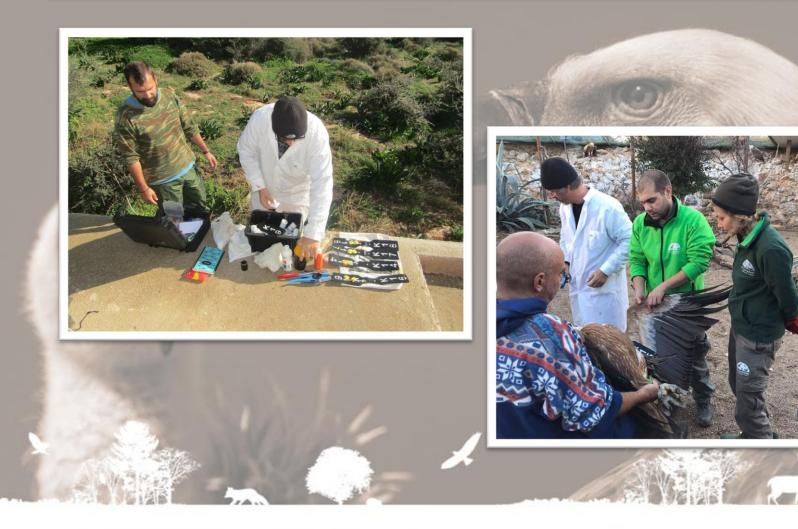

### Imping feather technic

Natural History Museum of Crete, University of Crete Ringing with Dr. Xirouchakis Stavros Vulture holding area

ASSOCIATION FOR THE PROTECTION AND WELFARE OF WILDLIFE

#### Biometrical data

#### GPS tracker